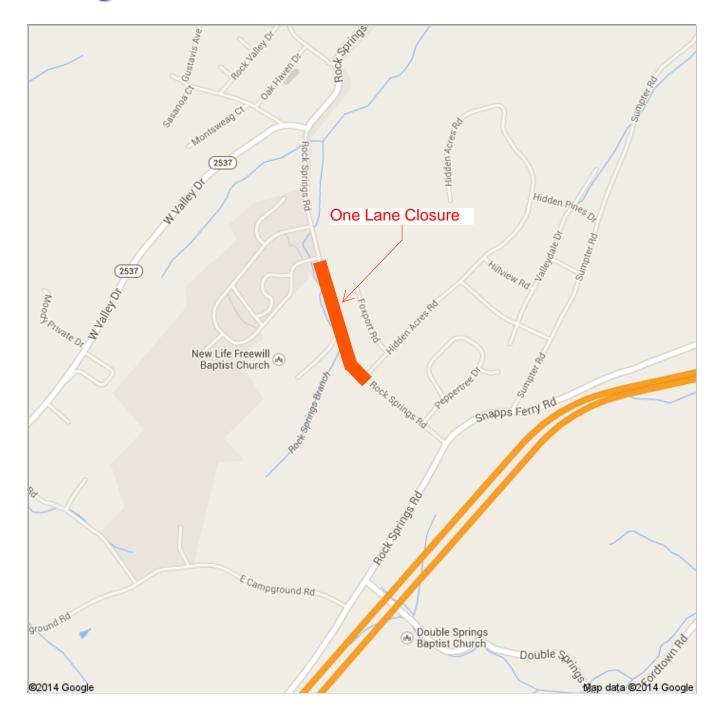

## **Service Disruption Press Release**

| Date/s of Disruption:                        |                           |                |                  |               |             |
|----------------------------------------------|---------------------------|----------------|------------------|---------------|-------------|
| Hours of Disruption:                         |                           |                |                  |               |             |
| Type of Disruption:(outage, change in        | pressure, limited fire s  | service, etc)  |                  |               |             |
| Comments:                                    |                           |                |                  |               |             |
| Streets/Areas affected (with add             | dress ranges i            | if necessary   | r):              |               |             |
|                                              |                           |                |                  |               |             |
| Businesses affected:                         |                           |                |                  |               |             |
| Reason for Disruption:                       | installation, etc.)       |                |                  |               |             |
| Project Causing Disruption:                  |                           |                |                  |               |             |
| Contractor (Name & #):                       |                           |                |                  |               |             |
| City Contact (Name & #):                     |                           |                |                  |               |             |
| **Map of area affected no                    | eeds to be                | attached       |                  |               |             |
| Approved by:                                 |                           |                |                  |               |             |
| Printed Name                                 | Date                      |                |                  |               |             |
| Signature Should be approved by Public Works | Title  Director, Assistar | nt Public Work | s Director, or V | Vater/Wastewa | ter Manager |

## Address Rock Springs Rd Kingsport, TN