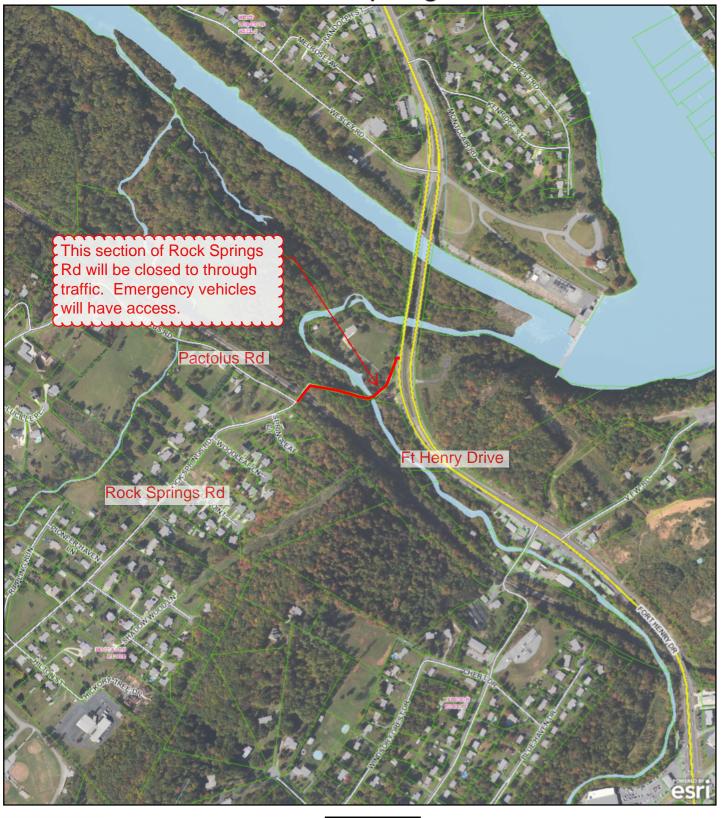

## 2014-10-10 Rock Springs Rd closure

807 ft

The City of Kingsport uses the most current and complete data available. However, GIS data and product accuracy may vary. GIS data and products may be developed from sources of differing accuracy, accurate only at certain scales, based on modeling or interpretation, incomplete while being created or revised, etc. The City of Kingsport reserves the right to correct, update, modify, or replace, GIS products without notification. The City of Kingsport cannot assure the accuracy, completeness, reliability, or suitability of this information for any particular purpose. Using GIS data for purposes other than those for which they were created may yield inaccurate or misleading results. The recipient may neither assert any proprietary rights to this information nor represent it to anyone as other than City Government-produced information. The City of Kingsport shall not be liable for any activity involving this information with respect to lost profits, lost savings or any other consequential damages