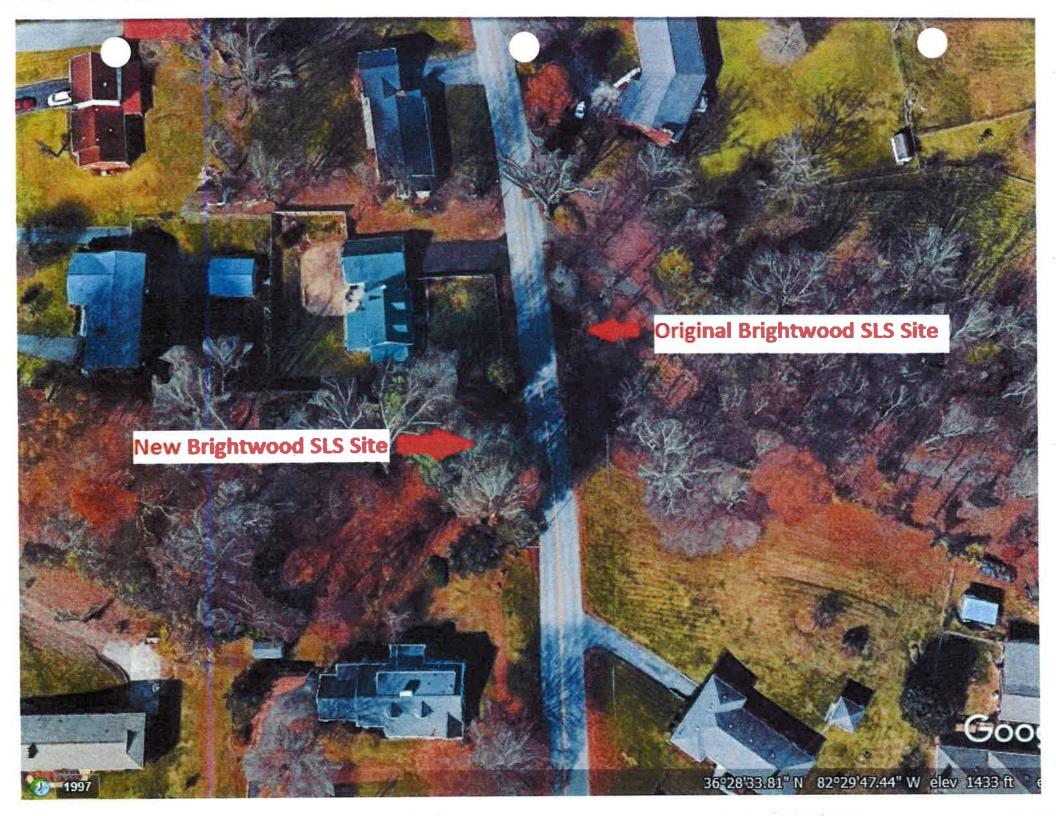

# Status Updates on Active Projects sorted by Cost

| Status Of       | dates on /       |                   | is sorted by cost                                                                                                                              |                              |                    |                                                                                                                                                                                          |
|-----------------|------------------|-------------------|------------------------------------------------------------------------------------------------------------------------------------------------|------------------------------|--------------------|------------------------------------------------------------------------------------------------------------------------------------------------------------------------------------------|
| Estimated Cost  | Project Owner    | Project Manager   | Project Name                                                                                                                                   | Project #                    | Completion<br>Date | CurrentStatus                                                                                                                                                                            |
| \$13,733,749.69 | Niki Ensor       | Niki Ensor        | Raw Water Intake Replacement (1.5 M EDA Grant)                                                                                                 | WA1504                       | 5/7/2017           | Generator pad complete. Underground electrical duct bank to generator complete. Continue working on electrical inside pump station. Wall rebar for and forms for shaft are 50% complete. |
| \$7,500,000.00  | Ryan McReynolds  | Thompson, Michael | SR 347 (Rock Springs Road) [State &MTPO funded]                                                                                                | No City<br>Funds             | 12/31/2020         | Survey underway.                                                                                                                                                                         |
| \$6,411,000.00  | Chad Austin      | Norman Eichmann   | Reedy Creek Sewer Trunk Line                                                                                                                   | SW1400                       | 2/1/2018           | Crews working on tunneling under Lynn Garden<br>Drive. Begin 1/23/17.                                                                                                                    |
| \$4,000,000.00  | Chris McCartt    | Mason, David      | New KATS Transit Center                                                                                                                        | GP1718                       | 12/31/2017         | Design development phase.                                                                                                                                                                |
| \$3,740,000.00  | Niki Ensor       | Niki Ensor        | West Kingsport Forcemain and Pump<br>Station Improvements                                                                                      | SW1708                       | 6/1/2018           | Hazen and Sawyer agreement has been signed.                                                                                                                                              |
| \$3,300,000.00  | Michael Thompson | Thompson, Michael | Indian Trail Drive Extension                                                                                                                   | GP1615                       | 12/31/2017         | Preliminary Plans revised alignment approved by staff and consultant released to ROW plan development on 1/20/2017.                                                                      |
| \$2,711,000.00  | Chris McCartt    | Mason, David      | Meadowview Renovations                                                                                                                         | MV1600                       | 4/28/2017          | Work continues in amphitheater and ballroom restrooms. Main construction to begin 3/11.                                                                                                  |
| \$1,926,364.00  | Chad A./Niki E.  | Mike Hickman      | Colonial Heights Ph IV Sewer & Water                                                                                                           | SW1511                       | 9/3/2017           | Preconstruction meeting 2/16/17                                                                                                                                                          |
| \$1,886,220.00  | Chad Austin      | Pamela Gilmer     | System Wide Water Upgrades FY15 Phase 2                                                                                                        | TBD                          | 4/4/2017           | Working on Pond Springs Road.                                                                                                                                                            |
| \$1,700,000.00  | Michael Thompson | Thompson, Michael | Main Street Rebuild [City & MTPO Funded]                                                                                                       | GP1516                       | 4/1/2021           | Consultant under contract. Start-up meeting 2/24/17.                                                                                                                                     |
| \$1,593,370.00  | Chad Austin      | Mason, David      | Water/Wastewater/Stormwater Office                                                                                                             | SW1705/W<br>A1703/ST1<br>708 | 7/15/2017          | Wall framing, electrical, mechanical rough-ins, elevator shaft and stairwells underway.                                                                                                  |
| \$1,500,000.00  | Rob Cole         | Mason, David      | Bays Mountain Dam Rehabilitation                                                                                                               | GP1707                       | 12/31/2017         | Design agreement with Spoden & Wilson executed. Design underway.                                                                                                                         |
| \$1,250,000.00  | Niki Ensor       | Niki Ensor        | Pipe Gallery Improvements                                                                                                                      | WA1505                       | 3/31/2018          | BWS&C site visit 1/24/17. Design continues.                                                                                                                                              |
| \$1,245,300.00  | Chris McCartt    | Mason, David      | Centennial Park                                                                                                                                | GP1533                       | 7/3/2017           | Utility work continues. Restroom/Pump house foundation is underway.                                                                                                                      |
| \$1,220,000.00  | Niki Ensor       | Hank Clabaugh     | Colonial Heights SLS                                                                                                                           | SW1511                       | 9/15/2017          | BMA meeting 2/21/17 - LDA Engineering contract amendment to revise drawings to relocate Brightwood SLS to new site                                                                       |
| \$961,140.00    | Michael Thompson | Thompson, Michael | Phase 2 Stone Drive (SR 1, US 11W) Sidewal<br>Improvements from Stonebrook Place Pvt.<br>Dr. to Lynn Garden Drive [95% State Funde<br>5% City] |                              | 8/31/2020          | Advertised for Consultant services 2/12/17. RFQ opening 3/14/17.                                                                                                                         |
|                 |                  |                   |                                                                                                                                                |                              |                    |                                                                                                                                                                                          |

| Estimated Cost | Project Owner    | Project Manager   | Project Name                                                                                                                        | Project #         | Completion<br>Date | CurrentStatus                                                                                                                                                |
|----------------|------------------|-------------------|-------------------------------------------------------------------------------------------------------------------------------------|-------------------|--------------------|--------------------------------------------------------------------------------------------------------------------------------------------------------------|
| \$631,700.00   | Ronnie Hammonds  | Elsea, Tim        | Wilcox Sidewalk Phase 5 [State & MTPO funded]                                                                                       | MPO15D            | 7/31/2017          | Advertise for bid 2/12/17; Bid opening 3/14/17                                                                                                               |
| \$1,926,364.00 | Chad A./Niki E.  | Mike Hickman      | Colonial Heights Ph IV Sewer & Water                                                                                                | SW1511            | 9/3/2017           | Preconstruction meeting 2/16/17                                                                                                                              |
| \$1,220,000.00 | Niki Ensor       | Hank Clabaugh     | Colonial Heights SLS                                                                                                                | SW1511            | 9/15/2017          | BMA meeting 2/21/17 - LDA Engineering contract amendment to revise drawings to relocate Brightwood SLS to new site                                           |
| \$940,000.00   | Kitty Frazier    | Clabaugh, Hank    | Kingsport Greenbelt - Eastern Extension -<br>Phase 1 [Fed. Grant & City funded]                                                     | GP1529            | 11/1/2017          | Notice of proposal acquisition and property sketched mailed to property owners 2/2/17.                                                                       |
|                | Chad Austin      | Mike Hickman      | Colonial Heights Ph V Sewer & Water                                                                                                 | SW1512/W<br>A1404 | 11/15/2017         | Aquiring easements.                                                                                                                                          |
| \$4,000,000.00 | Chris McCartt    | Mason, David      | New KATS Transit Center                                                                                                             | GP1718            | 12/31/2017         | Design development phase.                                                                                                                                    |
|                | Kitty Frazier    | Clabaugh, Hank    | Buffalo Grasslands Boardwalk/Greenbelt<br>Connector                                                                                 |                   | 12/31/2017         | 90% final documents submitted on February 15th for review. Final construction documents expected by February 24th.                                           |
| \$3,300,000.00 | Michael Thompson | Thompson, Michael | Indian Trail Drive Extension                                                                                                        | GP1615            | 12/31/2017         | Preliminary Plans revised alignment approved by staff and consultant released to ROW plan development on 1/20/2017.                                          |
| \$1,500,000.00 | Rob Cole         | Mason, David      | Bays Mountain Dam Rehabilitation                                                                                                    | GP1707            | 12/31/2017         | Design agreement with Spoden & Wilson executed. Design underway.                                                                                             |
| \$600,000.00   | Kitty Frazier    | Mason, David      | Riverbend Park                                                                                                                      | GP1512            | 1/31/2018          | Interviewed designers 1/11/17.                                                                                                                               |
| \$221,800.00   | Tim Elsea        | Elsea, Tim        | Lynn Garden Signal System [MTPO & City funded]                                                                                      | MPO15C            | 1/31/2018          | Utility review meeting with Charter, AEP, and CenturyLink on 2/2/17. Finalizing utility review and updating plans. Right of way meeting with TDOT on 2/3/17. |
| \$6,411,000.00 | Chad Austin      | Norman Eichmann   | Reedy Creek Sewer Trunk Line                                                                                                        | SW1400            | 2/1/2018           | Crews working on tunneling under Lynn Garden<br>Drive. Begin 1/23/17.                                                                                        |
| \$1,250,000.00 | Niki Ensor       | Niki Ensor        | Pipe Gallery Improvements                                                                                                           | WA1505            | 3/31/2018          | BWS&C site visit 1/24/17. Design continues.                                                                                                                  |
| \$3,740,000.00 | Niki Ensor       | Niki Ensor        | West Kingsport Forcemain and Pump<br>Station Improvements                                                                           | SW1708            | 6/1/2018           | Hazen and Sawyer agreement has been signed.                                                                                                                  |
|                | Chad Austin      | Pamela Gilmer     | Pendragon Sidewalk & Water Improvement                                                                                              | l                 | 7/1/2018           | Survey & design underway.                                                                                                                                    |
| \$697,475.00   | Michael Thompson | Thompson, Michael | Stone Drive (SR 1, US 11W) Sidewalk<br>Improvements from Stonebrook Place Pvt.<br>Dr. to American Way [95% State Funded 5%<br>City] | TBD 6             | 12/8/2018          | Comments received from TDOT from initial submittal 1/18/17. Consultant addressing comments.                                                                  |
| \$400,000.00   | Michael Thompson | Thompson, Michael | Signalization of the SR 126 (Memorial Blvd. at Island Road Intersection [State & MTPO Funded]                                       |                   | 9/30/2019          | We have now also received Permits approval and Title VI Certification. Final plans and bid book have been submitted for approval.                            |

#### D. OTHER BUSINESS

- 1. Awarding the Bid for the Purchase of Two (2) 22 Passenger Cutaway MiniBuses (AF: 43-2017) (Chris McCartt, Steve Hightower)
  - Resolution
- 2. Amending the LDA Engineer Contract to Revise Drawings for Relocation of the Brightwood Sewer Lift Station (AF: 50-2017) (Ryan McReynolds)
  - Resolution
- 3. Increase a Purchase Order to Workspace Interiors and Decrease a Purchase Order to Modular Designs for Library Shelving Components (AF: 53-2017) (Chris McCartt)
  - Resolution