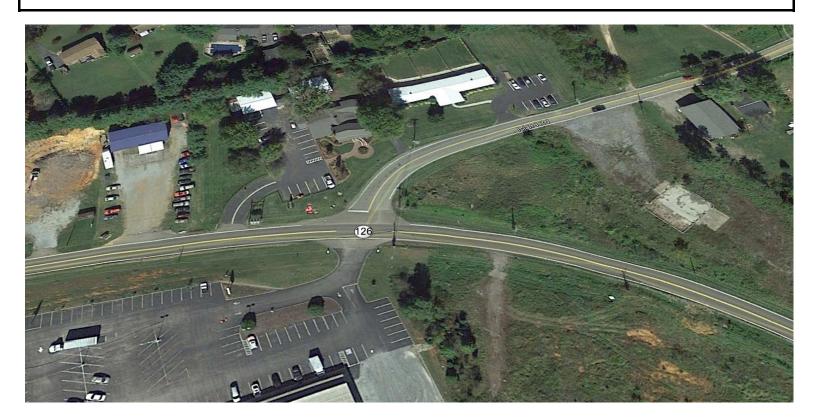

| TIP # L-STBG-3                                                                                                                                                                                                     | TDOT PIN# / VA UPC#                | 121031.00                | Priority           | Lead Agency       | City of Kingsport |  |  |
|--------------------------------------------------------------------------------------------------------------------------------------------------------------------------------------------------------------------|------------------------------------|--------------------------|--------------------|-------------------|-------------------|--|--|
| County Sullivan                                                                                                                                                                                                    | Length N/A                         | LRTP#                    | Consistent w/ LRTP | Conformity Status | N/A               |  |  |
| Route/Project Name                                                                                                                                                                                                 | Signalization of Intersection of S | d Road                   | Total Project Cost | \$360,000         |                   |  |  |
| Termini or Intersection                                                                                                                                                                                            | Intersection of State Route 126 (  | Memorial Boulevard) with | Island Road        |                   |                   |  |  |
| Project Description Installation of new 4-way traffic signal and associated equipment plus improvements to lane configuration that coordinates with new signal design - at intersection of SR 126 with Island Road |                                    |                          |                    |                   |                   |  |  |

| TIP #     | L-STBG-3                                                                                                                                                                                                           | TDOT PIN# / VA UPC#                    | 121031.00                  | Priority           | Lead Agency        | City of Kingsport |  |  |  |  |
|-----------|--------------------------------------------------------------------------------------------------------------------------------------------------------------------------------------------------------------------|----------------------------------------|----------------------------|--------------------|--------------------|-------------------|--|--|--|--|
| County    | Sullivan                                                                                                                                                                                                           | Length N/A                             | LRTP#                      | Consistent w/ LRTP | Conformity Status  | N/A               |  |  |  |  |
| Route/Pr  | oject Name                                                                                                                                                                                                         | Signalization of Intersection of State | e Route 126 with Island I  | Road               | Total Project Cost | \$550,000         |  |  |  |  |
| Termini o | or Intersection                                                                                                                                                                                                    | Intersection of State Route 126 (Me    | emorial Boulevard) with Is | sland Road         |                    |                   |  |  |  |  |
| Project D | Project Description Installation of new 4-way traffic signal and associated equipment plus improvements to lane configuration that coordinates with new signal design - at intersection of SR 126 with Island Road |                                        |                            |                    |                    |                   |  |  |  |  |