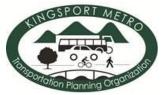

| TIP # L-STBG-3                                                                                                                                                                                                     | TDOT PIN# / VA UPC#                | 121031.00                | Priority           | Lead Agency       | City of Kingsport |  |  |
|--------------------------------------------------------------------------------------------------------------------------------------------------------------------------------------------------------------------|------------------------------------|--------------------------|--------------------|-------------------|-------------------|--|--|
| County Sullivan                                                                                                                                                                                                    | Length N/A                         | LRTP#                    | Consistent w/ LRTP | Conformity Status | N/A               |  |  |
| Route/Project Name                                                                                                                                                                                                 | Signalization of Intersection of S | d Road                   | Total Project Cost | \$360,000         |                   |  |  |
| Termini or Intersection                                                                                                                                                                                            | Intersection of State Route 126 (  | Memorial Boulevard) with | Island Road        |                   |                   |  |  |
| Project Description Installation of new 4-way traffic signal and associated equipment plus improvements to lane configuration that coordinates with new signal design - at intersection of SR 126 with Island Road |                                    |                          |                    |                   |                   |  |  |

| TIP #     | L-STBG-3                                                                                                                                                                                                           | TDOT PIN# / VA UPC#                    | 121031.00                  | Priority           | Lead Agency        | City of Kingsport |  |  |  |  |
|-----------|--------------------------------------------------------------------------------------------------------------------------------------------------------------------------------------------------------------------|----------------------------------------|----------------------------|--------------------|--------------------|-------------------|--|--|--|--|
| County    | Sullivan                                                                                                                                                                                                           | Length N/A                             | LRTP#                      | Consistent w/ LRTP | Conformity Status  | N/A               |  |  |  |  |
| Route/Pr  | oject Name                                                                                                                                                                                                         | Signalization of Intersection of State | e Route 126 with Island I  | Road               | Total Project Cost | \$550,000         |  |  |  |  |
| Termini o | or Intersection                                                                                                                                                                                                    | Intersection of State Route 126 (Me    | emorial Boulevard) with Is | sland Road         |                    |                   |  |  |  |  |
| Project D | Project Description Installation of new 4-way traffic signal and associated equipment plus improvements to lane configuration that coordinates with new signal design - at intersection of SR 126 with Island Road |                                        |                            |                    |                    |                   |  |  |  |  |