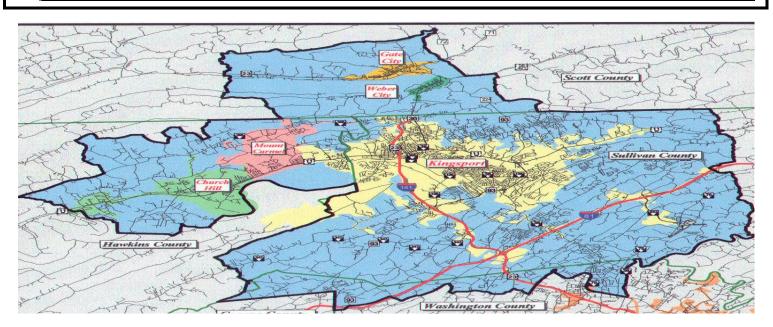

# STIP Project List

| STIP#   | 1782135 TDOT PIN # LENGTH IN MILES LEAD AGENCY TDO                                          | T                  |  |
|---------|---------------------------------------------------------------------------------------------|--------------------|--|
| COUNTY  | SULLIVAN, HAWKINS                                                                           | TOTAL PROJECT COST |  |
| ROUTE   |                                                                                             | \$688,736          |  |
| TERMINI | KINGSPORT MTPO - SAFETY (HIGHWAY HAZARD ELIMINATION)                                        |                    |  |
|         | SEE TIP GROUPING DESCRIPTION FOR A COMPREHENSIVE LISTING OF ACTIVITIES INCLUDED ELIGIBILITY | COUNTY MAP         |  |

TIP# TN-2

**VICINITY MAP** 