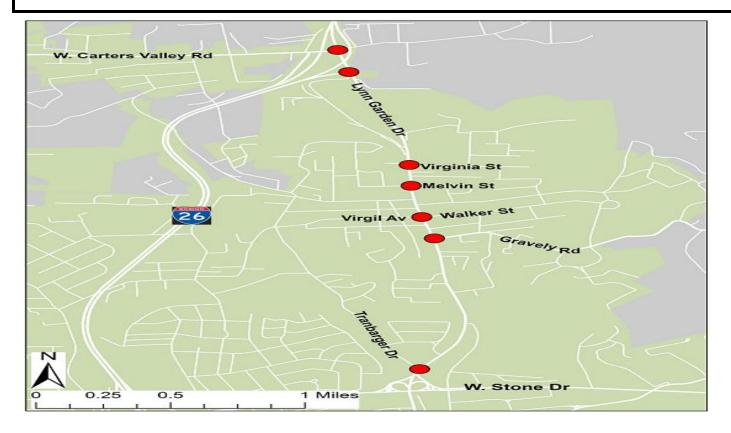

Old Page

| TIP # L-STBG-8          | TDOT PIN# / VA UPC# 121579.00                                                                                               | Lead Agency City of Kingsport             |
|-------------------------|-----------------------------------------------------------------------------------------------------------------------------|-------------------------------------------|
| County Sullivan         | Length 2.1 LRTP# Page # 7-2                                                                                                 | Conformity Status N/A                     |
| Route/Project Name      | Lynn Garden Drive (State Route 36) Coordinated Signal System                                                                | Total Project Cost \$307,300              |
| Termini or Intersection | State Route 1 (US 11W/Stone Drive) to West Carters Valley Road                                                              |                                           |
| Project Description     | Installation of a coordinated signal system along the Lynn Garden Drivefficient manner, reducing travel time and emissions. | e corridor allowing traffic to move in an |

Adjusted Page

| TIP # L-STBG-8          | TDOT PIN# / VA UPC# 121579.00                                                                                                 | Lead Agency City of Kingsport              |
|-------------------------|-------------------------------------------------------------------------------------------------------------------------------|--------------------------------------------|
| County Sullivan         | Length 2.1 LRTP# Page # 7-2                                                                                                   | Conformity Status N/A                      |
| Route/Project Name      | Lynn Garden Drive (State Route 36) Coordinated Signal System                                                                  | Total Project Cost \$352,300               |
| Termini or Intersection | State Route 1 (US 11W/Stone Drive) to West Carters Valley Road                                                                |                                            |
| Project Description     | Installation of a coordinated signal system along the Lynn Garden Drive efficient manner, reducing travel time and emissions. | ve corridor allowing traffic to move in an |