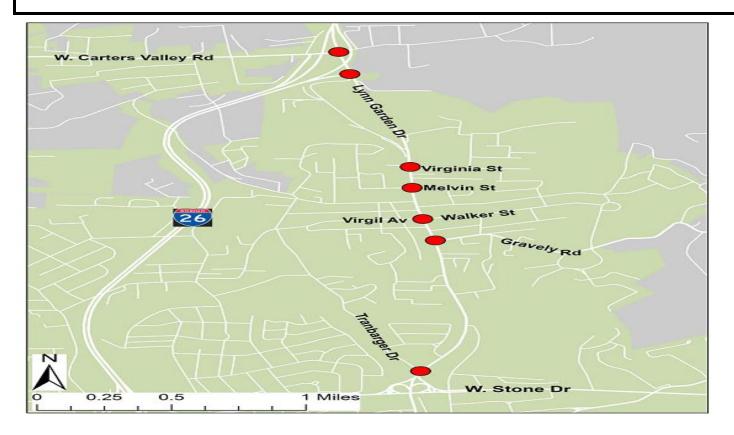

Old Page

| TIP # L-STBG-8          | TDOT PIN# / VA UPC# 121579.00                                                                                               | Lead Agency City of Kingsport             |
|-------------------------|-----------------------------------------------------------------------------------------------------------------------------|-------------------------------------------|
| County Sullivan         | Length 2.1 LRTP# Page # 7-2                                                                                                 | Conformity Status N/A                     |
| Route/Project Name      | Lynn Garden Drive (State Route 36) Coordinated Signal System                                                                | Total Project Cost \$307,300              |
| Termini or Intersection | State Route 1 (US 11W/Stone Drive) to West Carters Valley Road                                                              |                                           |
| Project Description     | Installation of a coordinated signal system along the Lynn Garden Drivefficient manner, reducing travel time and emissions. | e corridor allowing traffic to move in an |

Adjusted Page

| TIP # L-STBG-8          | TDOT PIN# / VA UPC# 121579.00                                                                                                 | Lead Agency City of Kingsport              |
|-------------------------|-------------------------------------------------------------------------------------------------------------------------------|--------------------------------------------|
| County Sullivan         | Length 2.1 LRTP# Page # 7-2                                                                                                   | Conformity Status N/A                      |
| Route/Project Name      | Lynn Garden Drive (State Route 36) Coordinated Signal System                                                                  | Total Project Cost \$352,300               |
| Termini or Intersection | State Route 1 (US 11W/Stone Drive) to West Carters Valley Road                                                                |                                            |
| Project Description     | Installation of a coordinated signal system along the Lynn Garden Drive efficient manner, reducing travel time and emissions. | ve corridor allowing traffic to move in an |