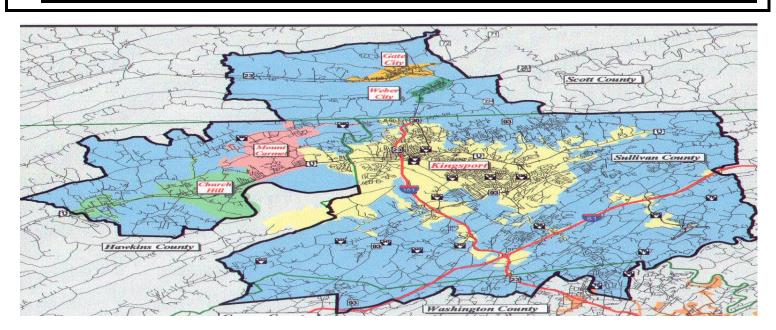

# STIP Project List

| <b>STIP</b> # 17       | 782135 TDOT PIN # 126820.00 LENGTH IN MILES LEAD AGENCY TI | DOT                               | *   |
|------------------------|------------------------------------------------------------|-----------------------------------|-----|
|                        | LIVAN, HAWKINS                                             | TOTAL PROJECT COST<br>\$4,240,736 |     |
| TERMINI KING           | GSPORT MTPO - SAFETY (HIGHWAY HAZARD ELIMINATION)          | TIP# TN-2                         |     |
| PROJECT<br>DESCRIPTION | ED BUT NOT LIMITED FOR COUNTY MAP                          | E TO E                            |     |
| REMARKS                |                                                            | ADJUSTED PAGE Adjustment Number   | 282 |

VICINITY MAP

ALL SCHEDULES SUBJECT TO AVAILABILITY OF FUNDS