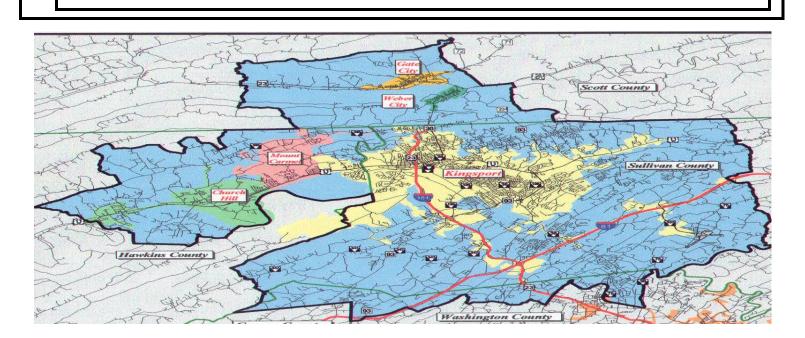

# STIP Project List

| DEMAI   | nve                                                                                                             | OLD PAGE   |
|---------|-----------------------------------------------------------------------------------------------------------------|------------|
| -       | SEE TIP GROUPING DESCRIPTION FOR A COMPREHENSIVE LISTING OF ACTIVITIES INCLUDED BUT NOT LIMITED FOR ELIGIBILITY | COUNTY MAP |
| TERMINI | KINGSPORT MTPO - SAFETY (HIGHWAY HAZARD ELIMINATION)                                                            |            |
| ROUTE   | TIP # TN-2                                                                                                      |            |
| COUNTY  | SULLIVAN, HAWKINS  TOTAL PROJECT COST \$2,240,736                                                               |            |
| STIP#   | 1782135 TDOT PIN # 126820.00 LENGTH IN MILES LEAD AGENCY TDOT                                                   |            |

VICINITY MAP

ALL SCHEDULES SUBJECT TO AVAILABILITY OF FUNDS

REMARKS