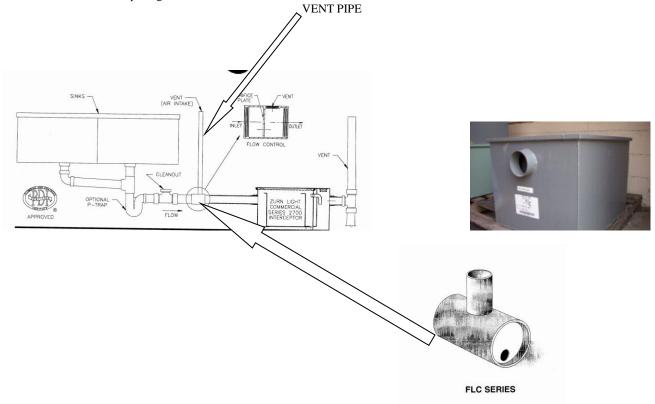

| Facility Name:                                                                           |                                                          | Phone #:                               |                       |
|------------------------------------------------------------------------------------------|----------------------------------------------------------|----------------------------------------|-----------------------|
|                                                                                          | -                                                        | : Kingsport, TN. Zip Code              |                       |
| Email Address:                                                                           |                                                          | <b>P</b> 4 66                          |                       |
| 1. Grease trap completely emp                                                            | ptied and cleaned before inspection                      | on?                                    | <u>FAIL*</u>          |
| 2. There is access to all trap cl                                                        | Ũ                                                        |                                        |                       |
|                                                                                          | stalled (before grease trap or at g                      | rease trap inlet)?                     |                       |
|                                                                                          | llation is correct (proper flow dir                      |                                        |                       |
| 5. Grease trap is vented (vent                                                           | ,                                                        |                                        |                       |
| 6. Grease trap has NO visible                                                            | holes or leaks?                                          |                                        |                       |
| 7. Baffle(s) (inlet, middle and                                                          | outletdepending on design) ar                            |                                        |                       |
|                                                                                          | washer is <u>NOT</u> connected to the                    | grease trap?                           |                       |
| 9. No Sewer clean-out covers                                                             |                                                          |                                        |                       |
| questions is "Fail", the equ<br>taken, with date to be comp<br>Comments" (attach additio | ipment has failed certification                          | Ĵ,                                     | <b>ion to be</b><br>e |
| Ι                                                                                        | of                                                       |                                        |                       |
| (print name of inspector)                                                                |                                                          | (print company name)                   |                       |
|                                                                                          | ility has a gallons<br>e grease trap and provided the ab | s per minute / po<br>pove information. | und capacity          |
| (signature)                                                                              | (date)                                                   | (phone number)                         |                       |
| Facility Owner/Manager Cer                                                               | <u>tification</u>                                        |                                        |                       |
| [                                                                                        | certif                                                   | y to the best of my knowledge the      | e above               |
| (print name)                                                                             |                                                          | ,                                      |                       |
| statements to be true and correct<br>SUBMIT ORIGINAL CERTIFIC                            | (signature)                                              | (date)                                 |                       |

City of Kingsport, FOG Control Program, 620 W. Industry Drive, Kingsport, TN 37660

Under the Sink Grease Trap Diagram

FLOW RESTRICTOR (Key component)

**RESPONSE COMMENTS** (required if "Fail" checked, identify problem, corrective action and provide planned date of corrective action)