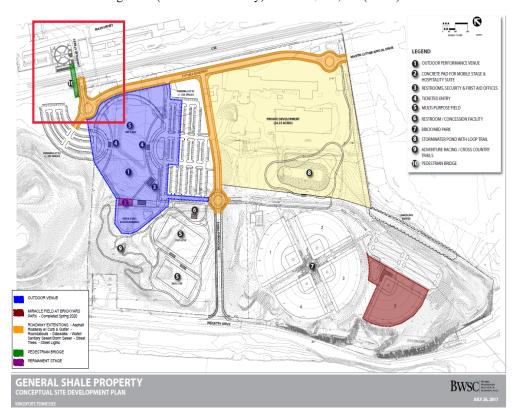

## **Project Name**

Brickyard Park Bicycle-Pedestrian Bridge

## Termini

Cherokee Street at CSX Railroad

## **Project Description**

This project will construct a pedestrian bridge over the CSX Railroad at Centennial Park connecting downtown Kingsport to the Brickyard Park development.

| Long Range Plan #   | Conformity Status |
|---------------------|-------------------|
| Chapter 7, Page 113 | Not Applicable    |