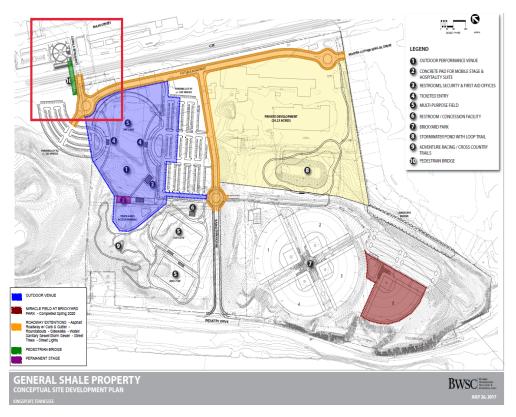

## **Project Name**

Brickyard Park Bicycle-Pedestrian Bridge

#### Termini

Cherokee Street at CSX Railroad

## **Project Description**

This project will construct a pedestrian bridge over the CSX Railroad at Centennial Park connecting downtown Kingsport to the Brickyard Park development.

| Long Range Plan #   | Conformity Status |
|---------------------|-------------------|
| Chapter 7, Page 113 | Not Applicable    |