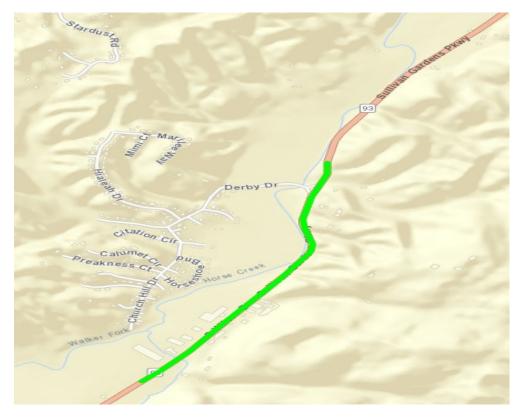

## TIP Project Report 8/18/2022

| TIP ID             |                |                     | PIN #                                  | Length in Miles                  | Lead Agency |             |  |  |  |  |
|--------------------|----------------|---------------------|----------------------------------------|----------------------------------|-------------|-------------|--|--|--|--|
| KPT TN             | -2011-010c     |                     | 112834.03                              | 0.78                             | TDOT        |             |  |  |  |  |
| State              |                |                     | County                                 |                                  |             |             |  |  |  |  |
| TN                 |                |                     | Sullivan                               |                                  |             |             |  |  |  |  |
| State Ro           | oute           |                     | Total Project Cost                     |                                  |             |             |  |  |  |  |
| SR-93 \$18,000,000 |                |                     |                                        |                                  |             |             |  |  |  |  |
| Project            | Name           |                     |                                        |                                  |             |             |  |  |  |  |
| SR-93              |                |                     |                                        |                                  |             |             |  |  |  |  |
| Termini            |                |                     |                                        |                                  |             |             |  |  |  |  |
| From Sc            | outh of Horse  | Creek to North of I | Derby Drive (TPR Option 5, Spot Improv | rment 4 & 5) (IA)                |             |             |  |  |  |  |
| Project            | Description    |                     |                                        |                                  |             |             |  |  |  |  |
| SR-93, S           | South of Horse | e Cr to N of Derby  | Dr (TPR Option 5, Spot Improvement 4   | & 5))-Reconstruction and Bridges | 5           |             |  |  |  |  |
| Long Ra            | ange Plan #    |                     |                                        | Conformity Status                |             |             |  |  |  |  |
| Project #107       |                |                     | ]                                      | Not Applicable                   |             |             |  |  |  |  |
| FY                 | Phase          | Funding             | Programmed Funds                       | Fed Funds                        | State Fund  | Local Funds |  |  |  |  |
| 2024               | Const          | STBG                | \$14,60                                | 00,000 \$13,140,000              | \$1,460,000 | \$          |  |  |  |  |

\$14,600,000

\$13,140,000

| Stardust<br>R                                                                                                                                                                                                                                                                                                                                                                                                                                                                                                                                                                                                                                                                                                                                                                                                                                                                                                                                                                                                                                                                                                                                                                                                                                                                                                                                                                                                                                                                                                                                                                                                                                                                                                                                                                                                                                                                                                                                                                                                                                                                                                                                                                                                                                                                                                                                        |           | S assession |
|------------------------------------------------------------------------------------------------------------------------------------------------------------------------------------------------------------------------------------------------------------------------------------------------------------------------------------------------------------------------------------------------------------------------------------------------------------------------------------------------------------------------------------------------------------------------------------------------------------------------------------------------------------------------------------------------------------------------------------------------------------------------------------------------------------------------------------------------------------------------------------------------------------------------------------------------------------------------------------------------------------------------------------------------------------------------------------------------------------------------------------------------------------------------------------------------------------------------------------------------------------------------------------------------------------------------------------------------------------------------------------------------------------------------------------------------------------------------------------------------------------------------------------------------------------------------------------------------------------------------------------------------------------------------------------------------------------------------------------------------------------------------------------------------------------------------------------------------------------------------------------------------------------------------------------------------------------------------------------------------------------------------------------------------------------------------------------------------------------------------------------------------------------------------------------------------------------------------------------------------------------------------------------------------------------------------------------------------------|-----------|-------------|
|                                                                                                                                                                                                                                                                                                                                                                                                                                                                                                                                                                                                                                                                                                                                                                                                                                                                                                                                                                                                                                                                                                                                                                                                                                                                                                                                                                                                                                                                                                                                                                                                                                                                                                                                                                                                                                                                                                                                                                                                                                                                                                                                                                                                                                                                                                                                                      |           | B3          |
| Max Area<br>Halenhort                                                                                                                                                                                                                                                                                                                                                                                                                                                                                                                                                                                                                                                                                                                                                                                                                                                                                                                                                                                                                                                                                                                                                                                                                                                                                                                                                                                                                                                                                                                                                                                                                                                                                                                                                                                                                                                                                                                                                                                                                                                                                                                                                                                                                                                                                                                                | Derby Dr  |             |
| Stallon cir                                                                                                                                                                                                                                                                                                                                                                                                                                                                                                                                                                                                                                                                                                                                                                                                                                                                                                                                                                                                                                                                                                                                                                                                                                                                                                                                                                                                                                                                                                                                                                                                                                                                                                                                                                                                                                                                                                                                                                                                                                                                                                                                                                                                                                                                                                                                          |           |             |
| Preakness Cr. Dug<br>Preakness Cr. | nea creat |             |
| Walter                                                                                                                                                                                                                                                                                                                                                                                                                                                                                                                                                                                                                                                                                                                                                                                                                                                                                                                                                                                                                                                                                                                                                                                                                                                                                                                                                                                                                                                                                                                                                                                                                                                                                                                                                                                                                                                                                                                                                                                                                                                                                                                                                                                                                                                                                                                                               |           |             |