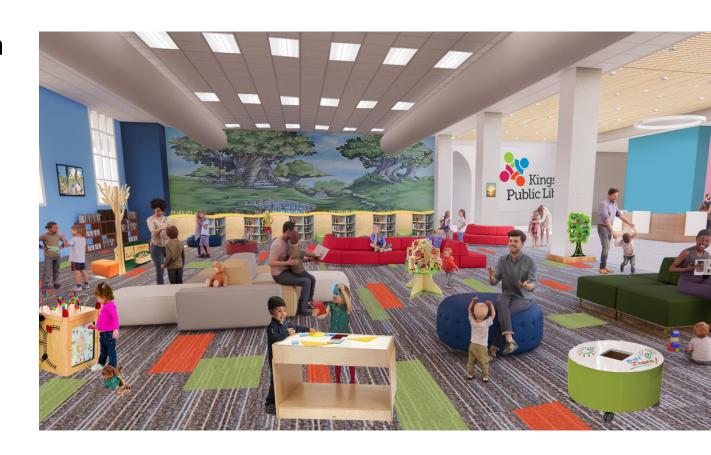

# Library Renovation –Bids late Q2 / early Q3 of 2023

- a. Increases children's collection from 19,500 to 30,000
- b. Expands children's area footprint into two separate spaces
  - a. Pre-school & Elementary
  - b. Grade school
- c. Adds outdoor space and elevated reading area