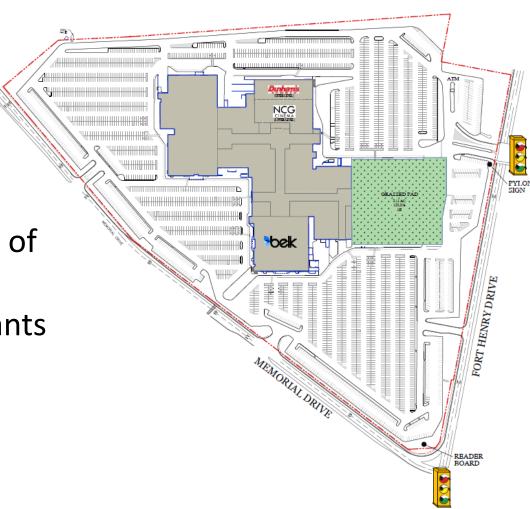

# Fort Henry Mall

### Fort Henry Mall – What it is

#### **□** Owners

- Hull Properties
  - John Mulherin
  - VP of Development
- Proactive
  - Invested \$5 Million
  - Exceeded commitment of \$4.6 million
- Outreach to potential tenants
- Responsive
- Responsible
- **□** Current Projects
  - ☐ 5 Active

#### Fort Henry Mall – The Future

FOR LEASING INFORMATION CALL: 706.434.1700

#### FORT HENRY MALL

Kingsport, Tennessee