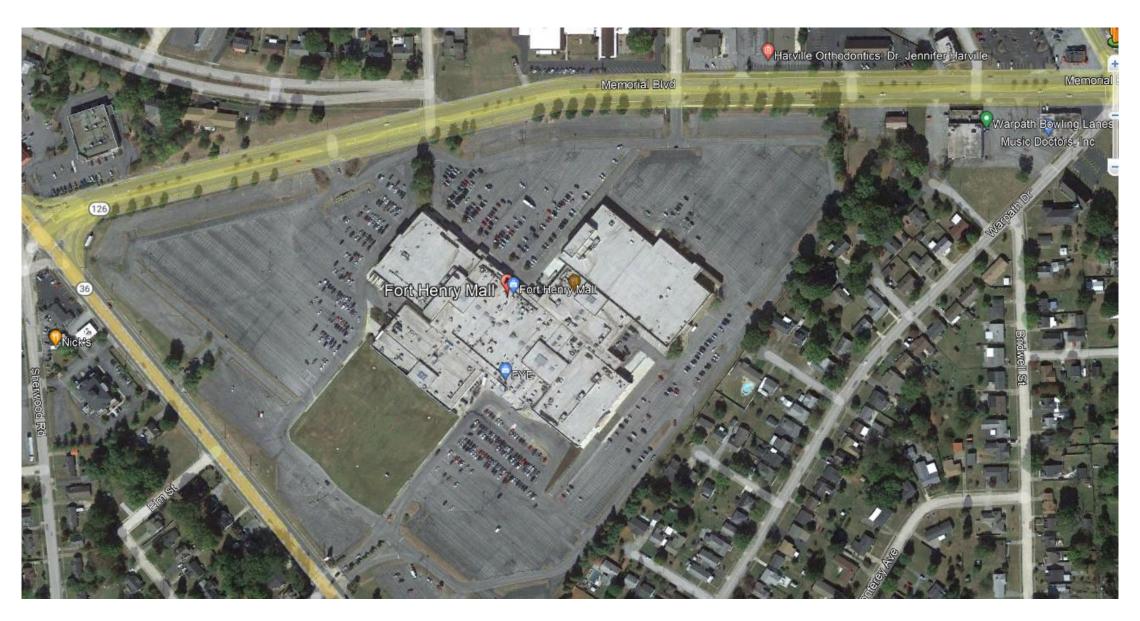

# Fort Henry Mall

### Fort Henry Mall – What it is

#### **□** Owners

- Hull Properties
  - John Mulherin
  - VP of Development
- Proactive
  - Invested \$5 Million
  - Exceeded commitment of \$4.6 million
- Outreach to potential tenants
- Responsive
- Responsible
- **□** Current Projects
  - ☐ 5 Active

#### FORT HENRY MALL

Kingsport, Tennessee