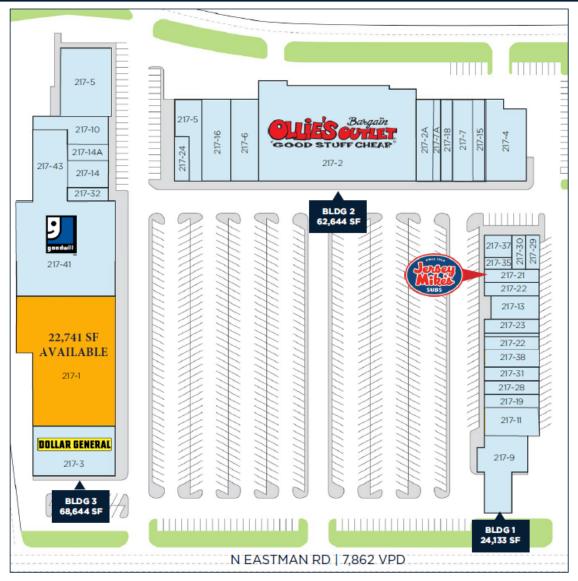

#### Greenacres

#### **☐** Owners

- Peck Properties
  - Josh Peck
- Broker Interstate
   Properties
  - Tommy Perrigan
- ☐ LOI for Largest Space

### GREEN ACRES SHOPPING CENTER Kingsport, TN