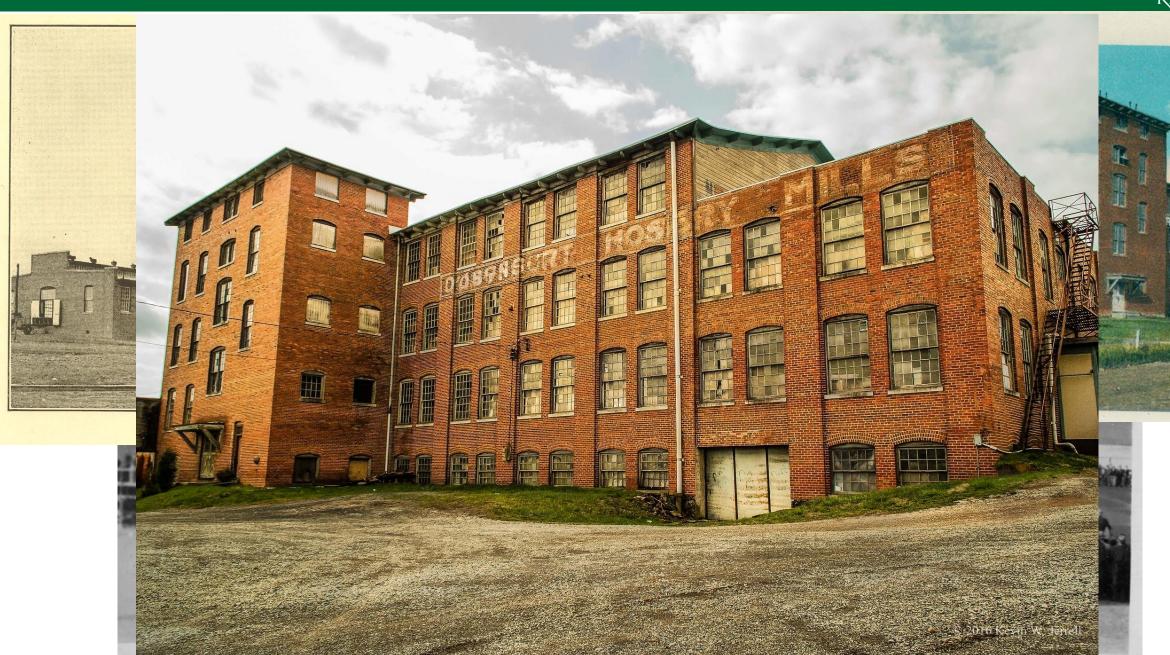

- **☐** Dobyns-Taylor Warehouse
  - History
  - Opportunity
  - Process

KINGSPORT ECONOMIC DEVELOPMENT BOARD FEASIBILITY STUDY FOR

**DOBYNS-TAYLOR WAREHOUSE BUILDINGS** 

### **Dobyns-Taylor Warehouse - History**

- ☐ 1917 to early 1930's
  - Kingsport Hosiery Mill
- ☐ 1932 to 1943
  - Changed ownership
  - Miller-Smith Hosiery Mill
- ☐ 1943 to Present day
  - Dobyns-Taylor Hardware & Warehouse