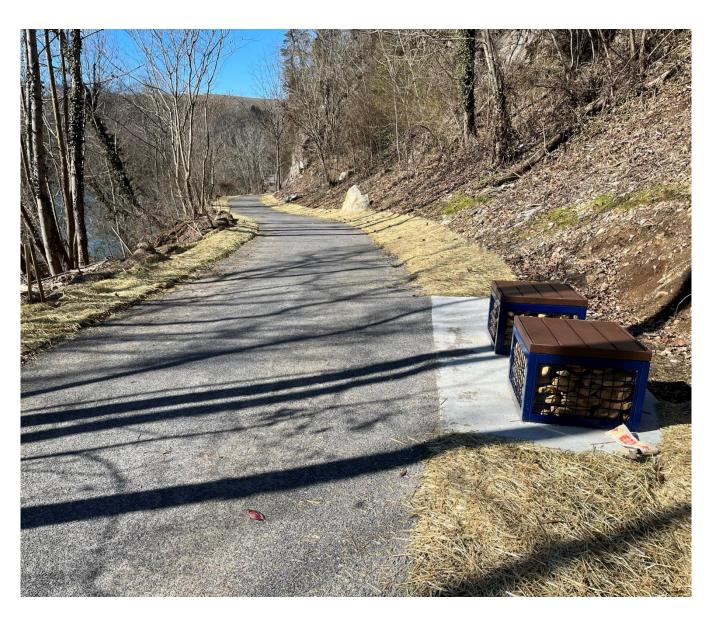

# Riverbend Park should be completed by July 31st

#### **Phase 1 Includes:**

- a) ADA trail
- b) ADA accessible fishing pier
- c) An emergency access path