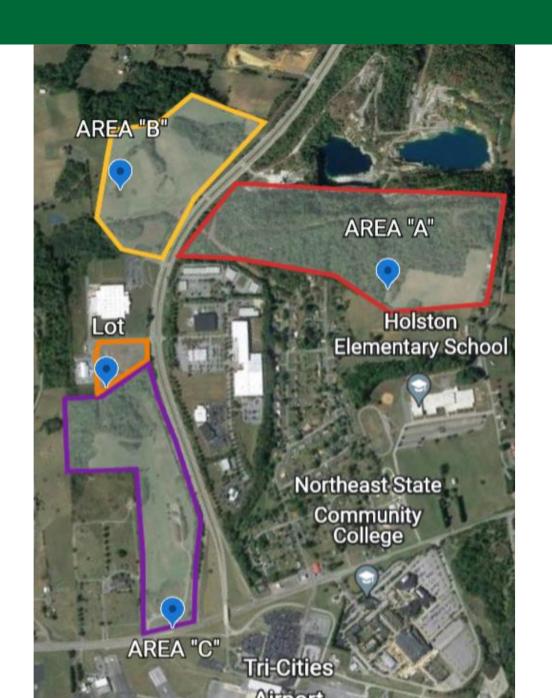

### ☐ Airport Parkway

- Land under contract
  - Area A
    - Bluewater Industries
  - Area B
    - NETWORKS
  - Area C
    - Landstar
  - Lot 2R
    - JTB Construction, LLC