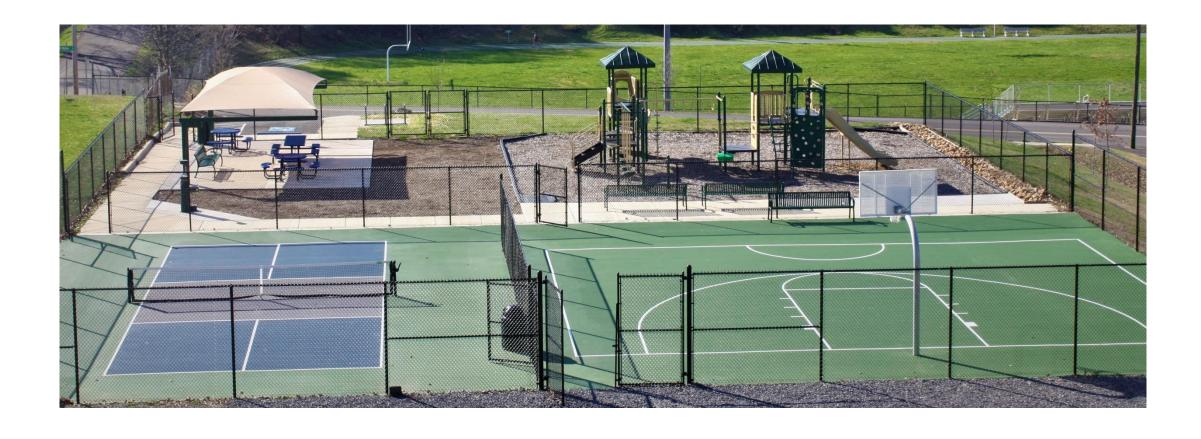

# Riverbend Park should be completed by July 31st

#### **Phase 1 Includes:**

- a) ADA trail
- b) ADA accessible fishing pier
- c) An emergency access path