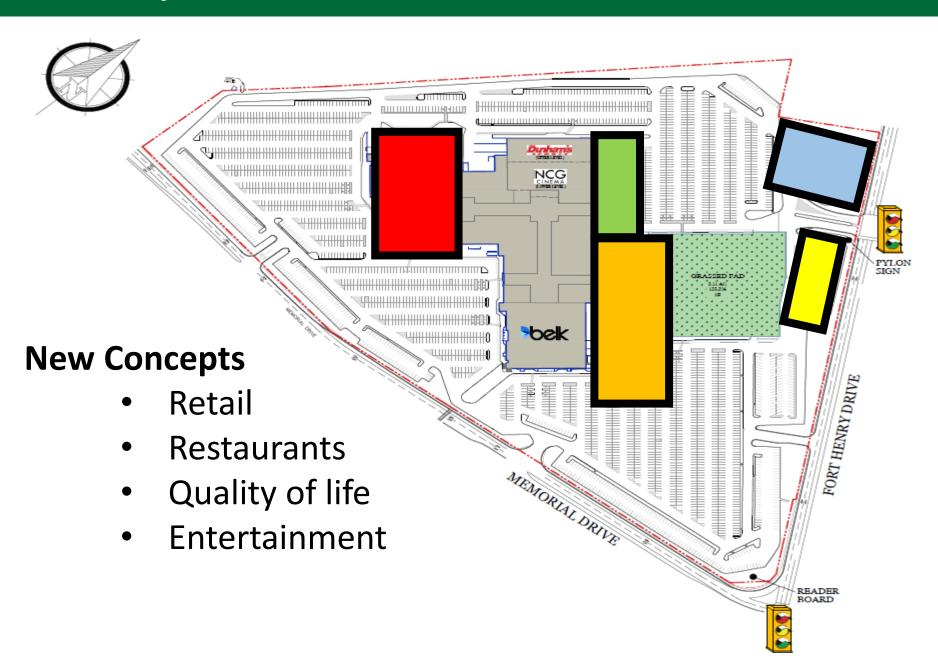

#### Greenacres

#### **☐** Owners

- Peck Properties
  - Josh Peck
- Broker Interstate
   Properties
  - Tommy Perrigan
- ☐ LOI for Largest Space

### GREEN ACRES SHOPPING CENTER Kingsport, TN