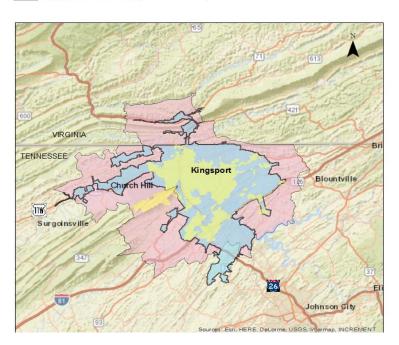

## Legend

Kingsport City Limits
Kingsport UZA 2010
Kingsport MTPO Planning Area

| TIP#               | TN-2019-008       | TDOT PIN / VA UPC                                                                                               | 126819.00            | Priority   | Lead Agency        | TDOT        |  |  |  |  |
|--------------------|-------------------|-----------------------------------------------------------------------------------------------------------------|----------------------|------------|--------------------|-------------|--|--|--|--|
| STIP#              | 2082115           | l                                                                                                               |                      |            |                    |             |  |  |  |  |
| County             | Sullivan, Hawkins | Length                                                                                                          | LRTP#                | Page # 6-3 | Conformity Status  | NA          |  |  |  |  |
| Route/Project Name |                   | Surface Transportation Block G                                                                                  | rant (STBG) Grouping | 1          | Total Project Cost | \$9,885,000 |  |  |  |  |
| Termini c          | or Intersection   | Kingsport MTPO - Sullivan County and Hawkins County                                                             |                      |            |                    |             |  |  |  |  |
| Project D          | escription        | See TIP grouping description for a comprehensive listing of activities included but not limited for eligibility |                      |            |                    |             |  |  |  |  |
|                    |                   |                                                                                                                 |                      |            |                    |             |  |  |  |  |