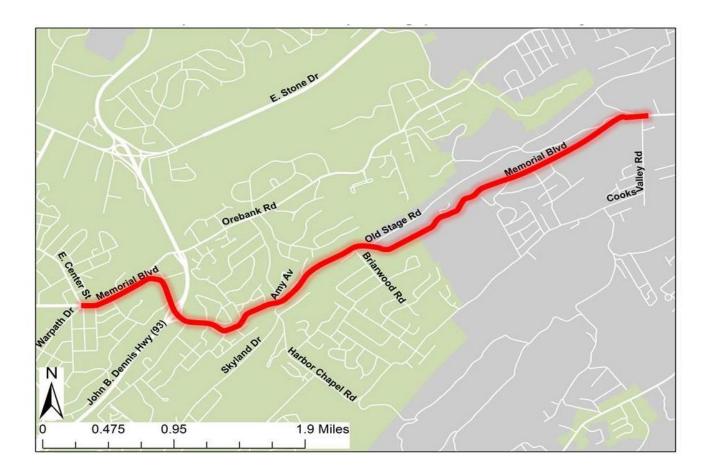

| TIP #<br>STIP  | TN-5                | TDOT PIN# / VA UP           | <b>C#</b> 105467.01                                               | Priority      | Lead Agency        | TDOT         |  |  |  |  |  |
|----------------|---------------------|-----------------------------|-------------------------------------------------------------------|---------------|--------------------|--------------|--|--|--|--|--|
| County         | 1782020<br>Sullivan | Length 4.1 M                |                                                                   | P# Page # 4-5 | Conformity Status  | N/A          |  |  |  |  |  |
| County         | Suiivan             | Lengur 4.1 Wi               |                                                                   | *# Page # 4-5 | Comorning Status   | IN/A         |  |  |  |  |  |
| Route/Pr       | oject Name          | SR-126 (Memorial Blvd) - F  | Phase I                                                           |               | Total Project Cost | \$68,000,000 |  |  |  |  |  |
| Termini c      | or Intersection     | From East Center Street in  | From East Center Street in Kingsport to East of Cooks Valley Road |               |                    |              |  |  |  |  |  |
| Project D      | Description         | Widen 2-lane to 4-lane, 5-l | ane, and 3-lane                                                   |               |                    |              |  |  |  |  |  |
|                |                     |                             |                                                                   |               |                    |              |  |  |  |  |  |
|                |                     |                             |                                                                   |               |                    |              |  |  |  |  |  |
| Fiscal<br>Year | Phase               | Funding<br>Type             | Total Funds                                                       | Fed Funds     | State Funds        | Local Funds  |  |  |  |  |  |

NEW PAGE

| TIP #<br>STIP #     | TN-2007-022a<br>2082020 | TDOT PIN / VA UPC                          | 105467.01              | Priority      | Lead Agency        | TDOT         |  |  |  |  |
|---------------------|-------------------------|--------------------------------------------|------------------------|---------------|--------------------|--------------|--|--|--|--|
| County              | Sullivan                | Length 4.1 mile                            | LRTP#                  | Page #4-5     | Conformity Status  | NA           |  |  |  |  |
| Route/Pr            | oject Name              | SR-126 (Memorial Boulevard) -              | Phase I                |               | Total Project Cost | \$68,000,000 |  |  |  |  |
| Termini o           | or Intersection         | From East Center Street in King            | gsport to East of Cook | s Valley Road |                    |              |  |  |  |  |
| Project Description |                         | Widen 2-lane to 4-lane, 5-lane, and 3-lane |                        |               |                    |              |  |  |  |  |
|                     |                         |                                            |                        |               |                    |              |  |  |  |  |