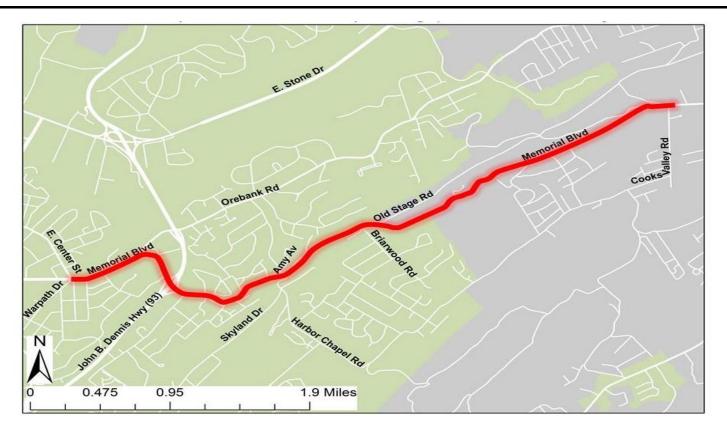

| TIP #<br>STIP  | TN-5                | TDOT PIN# / VA UP           | <b>C#</b> 105467.01                                               | Priority      | Lead Agency        | TDOT         |  |  |  |  |  |
|----------------|---------------------|-----------------------------|-------------------------------------------------------------------|---------------|--------------------|--------------|--|--|--|--|--|
| County         | 1782020<br>Sullivan | Length 4.1 M                |                                                                   | P# Page # 4-5 | Conformity Status  | N/A          |  |  |  |  |  |
| County         | Suiivan             | Lengur 4.1 Wi               |                                                                   | *# Page # 4-5 | Comorning Status   | IN/A         |  |  |  |  |  |
| Route/Pr       | oject Name          | SR-126 (Memorial Blvd) - F  | Phase I                                                           |               | Total Project Cost | \$68,000,000 |  |  |  |  |  |
| Termini c      | or Intersection     | From East Center Street in  | From East Center Street in Kingsport to East of Cooks Valley Road |               |                    |              |  |  |  |  |  |
| Project D      | Description         | Widen 2-lane to 4-lane, 5-l | ane, and 3-lane                                                   |               |                    |              |  |  |  |  |  |
|                |                     |                             |                                                                   |               |                    |              |  |  |  |  |  |
|                |                     |                             |                                                                   |               |                    |              |  |  |  |  |  |
| Fiscal<br>Year | Phase               | Funding<br>Type             | Total Funds                                                       | Fed Funds     | State Funds        | Local Funds  |  |  |  |  |  |

NEW PAGE

| TIP #<br>STIP #     | TN-2007-022a<br>2082020 | TDOT PIN / VA UPC                          | 105467.01              | Priority      | Lead Agency        | TDOT         |  |  |  |  |
|---------------------|-------------------------|--------------------------------------------|------------------------|---------------|--------------------|--------------|--|--|--|--|
| County              | Sullivan                | Length 4.1 mile                            | LRTP#                  | Page #4-5     | Conformity Status  | NA           |  |  |  |  |
| Route/Pr            | oject Name              | SR-126 (Memorial Boulevard) -              | Phase I                |               | Total Project Cost | \$68,000,000 |  |  |  |  |
| Termini o           | or Intersection         | From East Center Street in King            | gsport to East of Cook | s Valley Road |                    |              |  |  |  |  |
| Project Description |                         | Widen 2-lane to 4-lane, 5-lane, and 3-lane |                        |               |                    |              |  |  |  |  |
|                     |                         |                                            |                        |               |                    |              |  |  |  |  |