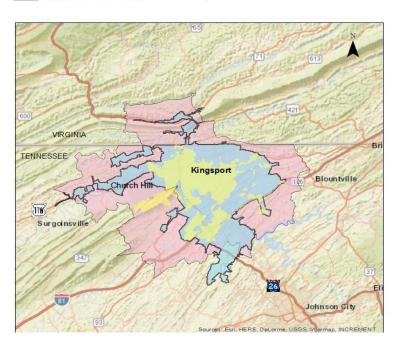

# Legend

Kingsport City Limits
Kingsport UZA 2010
Kingsport MTPO Planning Area

| TIP#               | TN-2019-008        | TDOT PIN / VA UPC                                                                                               | 126819.00             | Priority | Lead Agency        | TDOT        |  |  |  |
|--------------------|--------------------|-----------------------------------------------------------------------------------------------------------------|-----------------------|----------|--------------------|-------------|--|--|--|
| STIP#              | 2082115            |                                                                                                                 |                       |          |                    |             |  |  |  |
| County             | Sullivan, Hawkins  | Length                                                                                                          | LRTP# Page # 6-3      |          | Conformity Status  | NA          |  |  |  |
| Route/Project Name |                    | Surface Transportation Block G                                                                                  | Grant (STBG) Grouping |          | Total Project Cost | \$7,362,500 |  |  |  |
| Termini d          | or Intersection    | Kingsport MTPO - Sullivan County and Hawkins County                                                             |                       |          |                    |             |  |  |  |
| Project D          | <b>Description</b> | See TIP grouping description for a comprehensive listing of activities included but not limited for eligibility |                       |          |                    |             |  |  |  |