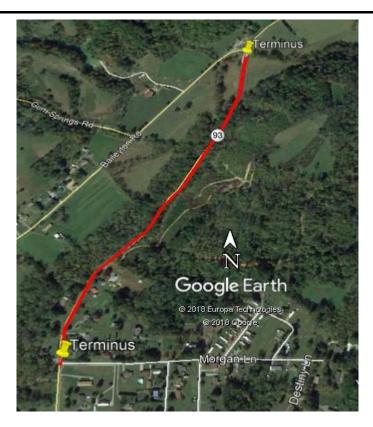

| TIP#               | TN-2011-010b                    | TDOT PIN / VA UPC                                                                                                                            | TDOT PIN / VA UPC 112834.02 Prio |                    |                            | TDOT                 |  |  |  |  |
|--------------------|---------------------------------|----------------------------------------------------------------------------------------------------------------------------------------------|----------------------------------|--------------------|----------------------------|----------------------|--|--|--|--|
| STIP #<br>County   | 2090135<br>Washington, Sullivan | Length 0.6 mile                                                                                                                              | LRTP#                            | Page #4-5          | Conformity Status          | NA                   |  |  |  |  |
| Route/Project Name |                                 | SR-93                                                                                                                                        | <u> </u>                         | J                  | Total Project Cost         | \$5,063,500          |  |  |  |  |
| Termini o          | r Intersection                  | (Sullivan Gardens Parkway) from Option 5, Spot Improvement) (IA                                                                              |                                  | shington County to | South of Baileyton Road in | Sullivan County (TPR |  |  |  |  |
| Project D          | escription                      | Miscellaneous Safety Improvements - proposed realignment of SR-93 to improve sight distance, provide two 12-foot lanes and 6-foot shoulders. |                                  |                    |                            |                      |  |  |  |  |

| Year | Phase | Funding<br>Type | Total Funds | Fed Funds   | State Funds | Local Funds |
|------|-------|-----------------|-------------|-------------|-------------|-------------|
| FY22 | CONST | STBG            | \$3,800,000 | \$3,040,000 | \$760,000   | \$0         |
|      |       |                 |             |             |             |             |
|      |       |                 |             |             |             | I           |
|      |       |                 |             |             |             |             |
|      |       |                 |             |             |             |             |