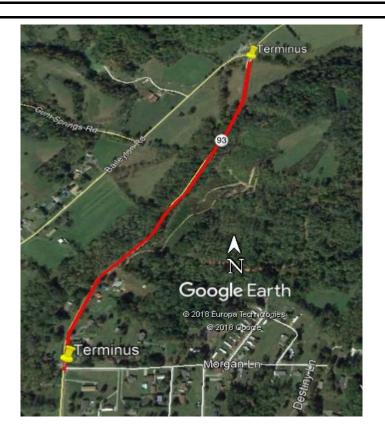

| TIP#                        | TN-2011-010b    | TDOT PIN / VA UPC                                                                                                                            | 112834.02       | Priority           | Lead Agency                  | TDOT                   |  |  |  |
|-----------------------------|-----------------|----------------------------------------------------------------------------------------------------------------------------------------------|-----------------|--------------------|------------------------------|------------------------|--|--|--|
| STIP#                       | 2090135         | 0.54 mile                                                                                                                                    |                 | D #4.5             |                              | NA                     |  |  |  |
| County Washington, Sullivan |                 | Length 0.54 mile                                                                                                                             | LRTP# Page #4-5 |                    | Conformity Status            | NA                     |  |  |  |
| Route/Project Name          |                 | SR-93                                                                                                                                        |                 | Total Project Cost | \$5,563,500                  |                        |  |  |  |
| Termini o                   | or Intersection | (Sullivan Gardens Parkway) fro<br>(TPR Option 5, Spot Improvem                                                                               |                 | in Washington Cou  | nty to South of Baileyton Ro | oad in Sullivan County |  |  |  |
| Project D                   | escription      | Miscellaneous Safety Improvements - proposed realignment of SR-93 to improve sight distance, provide two 12-foot lanes and 6-foot shoulders. |                 |                    |                              |                        |  |  |  |

| Fiscal<br>Year                                                                                                        | Phase | Funding<br>Type | Total Funds | Fed Funds   | State Funds          | Local Funds |  |  |  |  |
|-----------------------------------------------------------------------------------------------------------------------|-------|-----------------|-------------|-------------|----------------------|-------------|--|--|--|--|
| FY22                                                                                                                  | CONST | STBG            | \$4,300,000 | \$3,440,000 | \$860,000            | \$0         |  |  |  |  |
|                                                                                                                       |       |                 |             |             |                      |             |  |  |  |  |
|                                                                                                                       |       |                 |             |             |                      |             |  |  |  |  |
|                                                                                                                       |       |                 |             |             |                      |             |  |  |  |  |
|                                                                                                                       |       |                 |             |             |                      |             |  |  |  |  |
| Remarks                                                                                                               |       |                 | Amendment # |             | Admin Modification # | 14          |  |  |  |  |
| TDOT Modification #437 - Add \$500,000 STBG funds to CONST in FY22, update project length/termini/total project cost. |       |                 |             |             |                      |             |  |  |  |  |