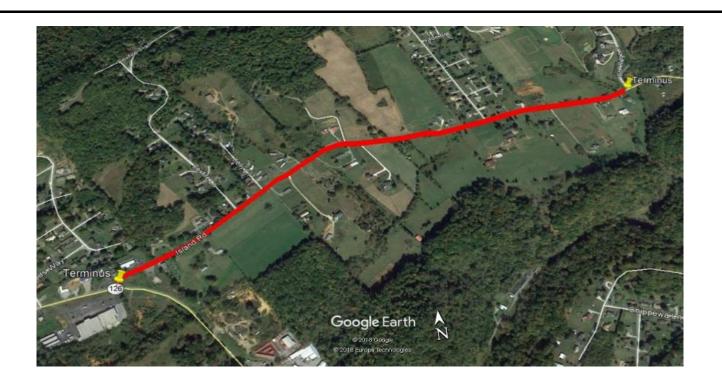

Local Project KPT-2018-003

Move PE-D Phase from FY20 to FY21

Move ROW Phase from FY21 to FY22

Move CONST Phase from FY22 to FY23

|                      | PROJECT DETAILS                                                      |  |  |  |  |  |  |
|----------------------|----------------------------------------------------------------------|--|--|--|--|--|--|
| Modification #       | 12                                                                   |  |  |  |  |  |  |
| PIN                  | 128742.00                                                            |  |  |  |  |  |  |
| STIP/TIP ID          | KPT-2018-003                                                         |  |  |  |  |  |  |
| Project Sponsor      | City of Kingsport                                                    |  |  |  |  |  |  |
| Location of Project  | Sullivan                                                             |  |  |  |  |  |  |
| Route/Project Name   | Island Road Rebuild                                                  |  |  |  |  |  |  |
| Termini/Intersection | SR-126 to Kingsport City Limits near Golf Ridge Drive                |  |  |  |  |  |  |
| Project Description  | Shifting road southeast, improving vertical and horizontal geometry. |  |  |  |  |  |  |
|                      | Leaving the current section of road and converting to a separated    |  |  |  |  |  |  |
|                      | buffered multimodal path.                                            |  |  |  |  |  |  |
| Length               | 1 mile                                                               |  |  |  |  |  |  |
| Funding Type         | STBG (Local)                                                         |  |  |  |  |  |  |

| TIP#               | KPT-2018-003 | TDOT PIN / VA UPC                                                                                                                                                | 128742.00             | Priority  | Lead Agency        | City of Kingsport |  |  |  |
|--------------------|--------------|------------------------------------------------------------------------------------------------------------------------------------------------------------------|-----------------------|-----------|--------------------|-------------------|--|--|--|
| County             | Sullivan     | Length 1 mile                                                                                                                                                    | LRTP#                 | Page #4-6 | Conformity Status  | NA                |  |  |  |
| Route/Project Name |              | Island Road Rebuild                                                                                                                                              |                       |           | Total Project Cost | \$3,500,000       |  |  |  |
| Termini or I       | ntersection  | SR-126 to Kingsport City Limits                                                                                                                                  | near Golf Ridge Drive |           |                    |                   |  |  |  |
| Project Des        | cription     | Shifting road southeast, improving vertical and horizontal geometry. Leaving the current section of road and converting to a separated buffered multimodal path. |                       |           |                    |                   |  |  |  |

Remarks Amendment # Admin Modification #

L-STBG funds obligated previously - PE-N = \$120,000 (FY19)

| TIP# KPT-2018-003       | TDOT PIN / VA UPC 128742.00                                                          | Priority                        | Lead Agency                | City of Kingsport    |  |  |  |  |  |
|-------------------------|--------------------------------------------------------------------------------------|---------------------------------|----------------------------|----------------------|--|--|--|--|--|
| County Sullivan         | Length 1 mile                                                                        | LRTP# Page #4-6                 | Conformity Status          | NA                   |  |  |  |  |  |
| Route/Project Name      | Route/Project Name Island Road Rebuild                                               |                                 |                            | \$3,500,000          |  |  |  |  |  |
| Termini or Intersection | SR-126 to Kingsport City Limits near Golf Ridge Drive                                |                                 |                            |                      |  |  |  |  |  |
| Project Description     | Shifting road southeast, improving vertical ar a separated buffered multimodal path. | nd horizontal geometry. Leaving | the current section of roa | ad and converting to |  |  |  |  |  |

Elizabeth,

Local Programs concurs with the following modification to the Kingsport TIP:

**KPT -2018-003 – Island Road Rebuild** – Move PE-D from FY 2020 to FY 2021; move ROW from FY 2021 to FY 2022; and move CONST from FY 2022 to FY 2023.