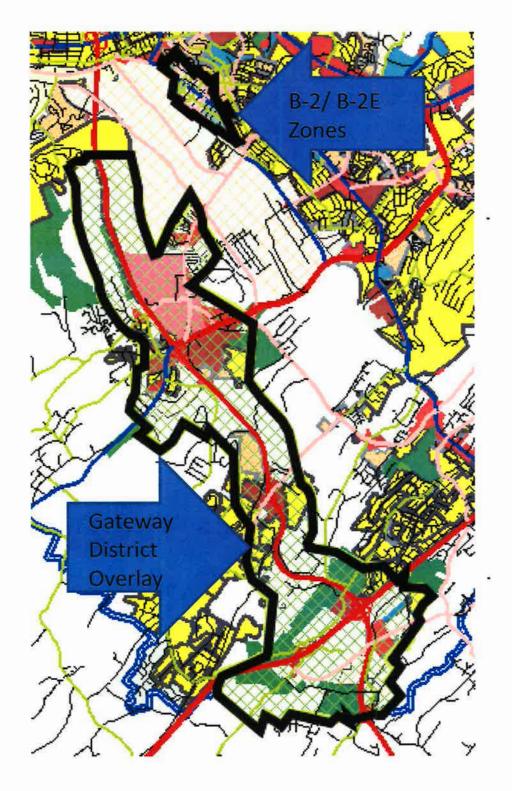

#### Presentation:

Certain construction materials are currently prohibited in Kingsport's Gateway District Overlay (GDO), the B-2 (Central Business District) and the B-2E (Central Business Edge District) zones. This text amendment seeks to eliminate the prohibition of certain construction materials and provide a waiver process where certain construction materials are required.

The GDO zoning overlay district currently prohibits plywood, plywood based products, pre-engineered metal, painted or natural concrete block, composite building panels, and vinyl siding in the design strategies for the P-1, B-1, B-3, B-4P, BC, and TA/C zoning districts. The prohibition is being replaced with requirements and a waiver process with the end result as shown below:

Gateway District Overlay (GDO)

- The design requirements for P-1, B-1, B-3, B-4P, BC, and TA/C zones prohibit plywood, plywood-based products, pre-engineered metal, painted or natural concrete block, composite building materials, and vinyl siding
- The design requirements for M-1, M-1R, and M-2 zones prohibit
   buildings constructed of exposed concrete block unless it is split face, fluted, or covered with stucco or Dryvit.
- Waivers for previously prohibited construction materials are judged by the Gateway Commission on the proposed building design, property conditions associated with the proposal, and the character of adjacent properties in the area

- Both the B-2 and B-2E zones currently prohibit preengineered metal, painted or natural concrete block, composite building materials, and vinyl siding
- Waivers for previously prohibited construction materials are judged by the Planning Commission on the proposed building design, property conditions associated with the proposal, and the character of adjacent properties in the area.