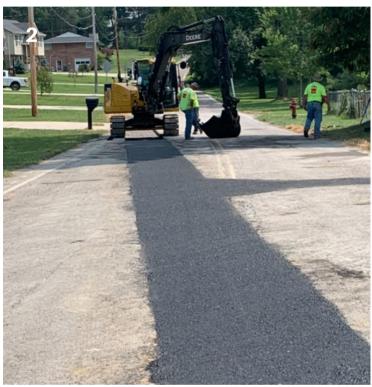

#### **2** Grove Drive

Crews worked on constrction of stormwater system imporvements along Grove Drive.