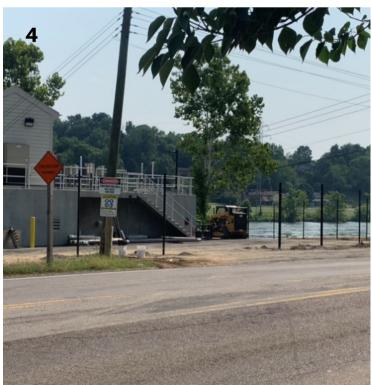

#### **4** West Kingsport Forcemain

Paving of the lift station parking lot has occurred and fence posts have been placed.