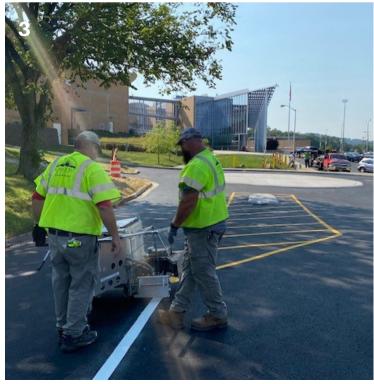

#### 3 Legion Drive Paving

City employees are working on asphalt marking and striping, completing this project.