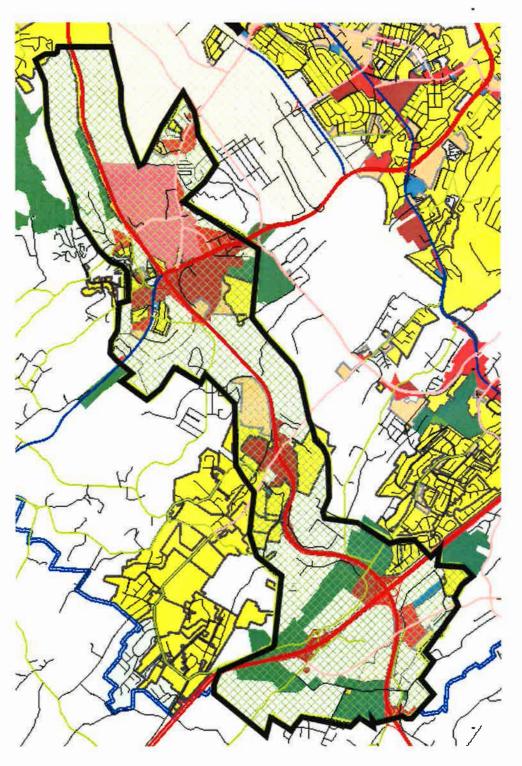

#### Presentation:

Certain construction materials are currently prohibited in Kingsport's Gateway District Overlay (GDO), the B-2 (Central Business District) and the B-2E (Central Business Edge District) zones. This text amendment seeks to eliminate the prohibition of certain construction materials and provide a waiver process where certain construction materials are required.

The GDO zoning overlay district currently prohibits plywood, plywood based products, pre-engineered metal, painted or natural concrete block, composite building panels, and vinyl siding in the design strategies for the P-1, B-1, B-3, B-4P, BC, and TA/C zoning districts. The prohibition is being replaced with requirements and a waiver process with the end result as shown below:

Gateway District Overlay (GDO)

- The design requirements for P-1, B-1, B-3, B-4P, BC, and TA/C zones prohibit plywood, plywood-based products, pre-engineered metal, painted or natural concrete block, composite building materials, and vinyl siding
- The design requirements for M-1, M-1R, and M-2 zones prohibit
   buildings constructed of exposed concrete block unless it is split face, fluted, or covered with stucco or Dryvit.
- Waivers for previously prohibited construction materials are judged by the Gateway Commission on the proposed building design, property conditions associated with the proposal, and the character of adjacent properties in the area

- Both the B-2 and B-2E zones currently prohibit preengineered metal, painted or natural concrete block, composite building materials, and vinyl siding
- Waivers for previously prohibited construction materials are judged by the Planning Commission on the proposed building design, property conditions associated with the proposal, and the character of adjacent properties in the area.