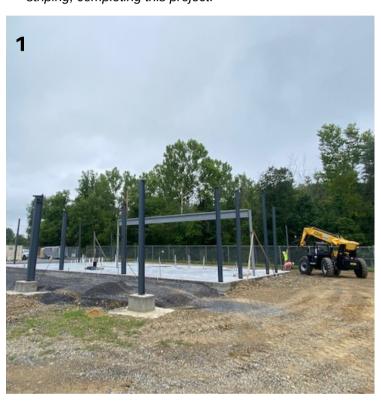

#### 1 Fire Training Classroom

The foundation has been poured and the structural steel pieces are currently being installed and hung.