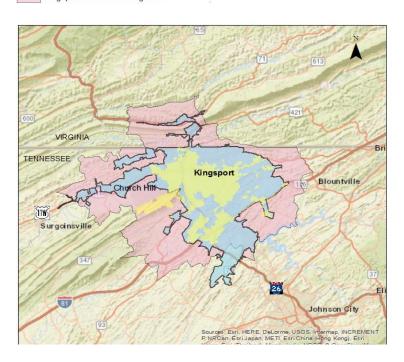

## Legend

Kingsport City Limits
Kingsport UZA 2010
Kingsport MTPO Planning Area

| TIP#               | TN-2019-006                  | TDOT PIN / VA UPC                                                                                               | 126818.00          | Priority          | Lead Agency        | TDOT        |  |  |  |  |
|--------------------|------------------------------|-----------------------------------------------------------------------------------------------------------------|--------------------|-------------------|--------------------|-------------|--|--|--|--|
| STIP #<br>County   | 2082110<br>Sullivan, Hawkins |                                                                                                                 |                    | Conformity Status | NA                 |             |  |  |  |  |
| Route/Project Name |                              | National Highway Performance                                                                                    | Program (NHPP) Gro | uping             | Total Project Cost | \$8,490,000 |  |  |  |  |
| Termini o          | or Intersection              | Kingsport MTPO - Sullivan County and Hawkins County                                                             |                    |                   |                    |             |  |  |  |  |
| Project D          | escription                   | See TIP grouping description for a comprehensive listing of activities included but not limited for eligibility |                    |                   |                    |             |  |  |  |  |