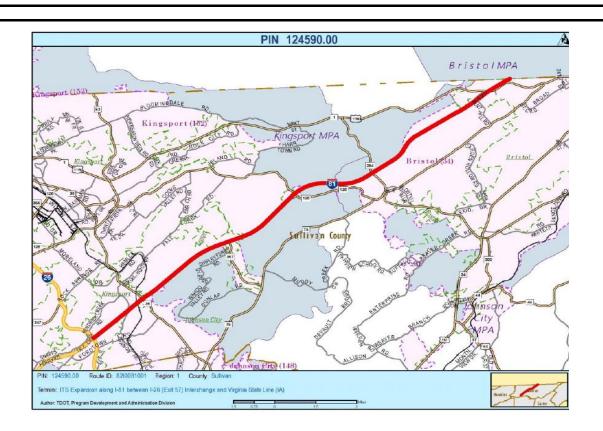

| TIP#               | TN-2019-009         | TDOT PIN / VA UPC                                                                                                                                                         | 124590.00 | Priority   | Lead Agency        | TDOT        |  |  |  |  |
|--------------------|---------------------|---------------------------------------------------------------------------------------------------------------------------------------------------------------------------|-----------|------------|--------------------|-------------|--|--|--|--|
| STIP #<br>County   | 2082000<br>Sullivan | Length 18.8 miles                                                                                                                                                         | LRTP#     | Page # 7-4 | Conformity Status  | NA          |  |  |  |  |
| Route/Project Name |                     | I-81 - ITS Expansion                                                                                                                                                      |           |            | Total Project Cost | \$2,200,000 |  |  |  |  |
| Termini o          | or Intersection     | I-26 (Exit 57) Interchange and Virginia State Line                                                                                                                        |           |            |                    |             |  |  |  |  |
| Project D          | escription          | Includes the deployment of CCTV cameras at critical interchanges. Includes installation of communications infrastructure and at least 2 CCTV cameras at each interchange. |           |            |                    |             |  |  |  |  |

PIN 124590.00

Bristol MPA

Kingsport (IP2)

Kingsport (I

| TIP#               | TN-2019-009         | TDOT PIN / VA UPC                                                                                                                                                         | 124590.00 | Priority   | Lead Agency        | TDOT        |  |  |  |  |
|--------------------|---------------------|---------------------------------------------------------------------------------------------------------------------------------------------------------------------------|-----------|------------|--------------------|-------------|--|--|--|--|
| STIP #<br>County   | 2082000<br>Sullivan | Length 18.8 miles                                                                                                                                                         | LRTP#     | Page # 7-4 | Conformity Status  | NA          |  |  |  |  |
| Route/Project Name |                     | I-81 - ITS Expansion                                                                                                                                                      |           |            | Total Project Cost | \$2,200,000 |  |  |  |  |
| Termini o          | or Intersection     | I-26 (Exit 57) Interchange and Virginia State Line                                                                                                                        |           |            |                    |             |  |  |  |  |
| Project D          | Description         | Includes the deployment of CCTV cameras at critical interchanges. Includes installation of communications infrastructure and at least 2 CCTV cameras at each interchange. |           |            |                    |             |  |  |  |  |