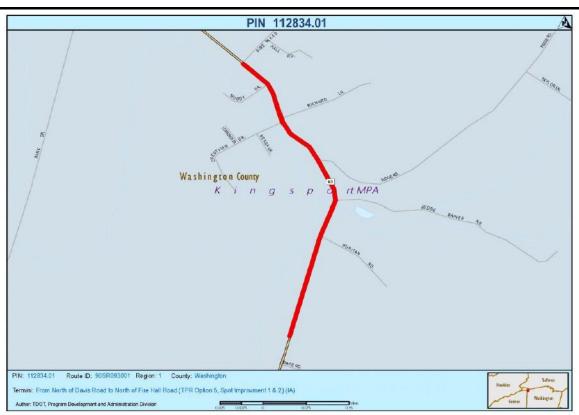

| TIP#               | TN-2011-010a          | TDOT PIN / VA UPC                                                                                                                                                                 | 112834.01 | Priority           | Lead Agency       | TDOT |  |  |  |  |
|--------------------|-----------------------|-----------------------------------------------------------------------------------------------------------------------------------------------------------------------------------|-----------|--------------------|-------------------|------|--|--|--|--|
| STIP #<br>County   | 2090130<br>Washington | Length 0.8 mile                                                                                                                                                                   | LRTP#     | Page #4-5          | Conformity Status | NA   |  |  |  |  |
| Route/Project Name |                       | SR-93                                                                                                                                                                             | <u> </u>  | Total Project Cost | \$16,082,000      |      |  |  |  |  |
| Termini c          | or Intersection       | From near Davis Road to near Fire Hall Road (TPR Option 5, Spot Improvement 1 & 2) (IA)                                                                                           |           |                    |                   |      |  |  |  |  |
| Project D          | -                     | Miscellaneous safety improvements - flatten the existing horizontal curves and improve intersection sight distance, we from 2-lanes to 3-lanes with curb and gutter and sidewalks |           |                    |                   |      |  |  |  |  |