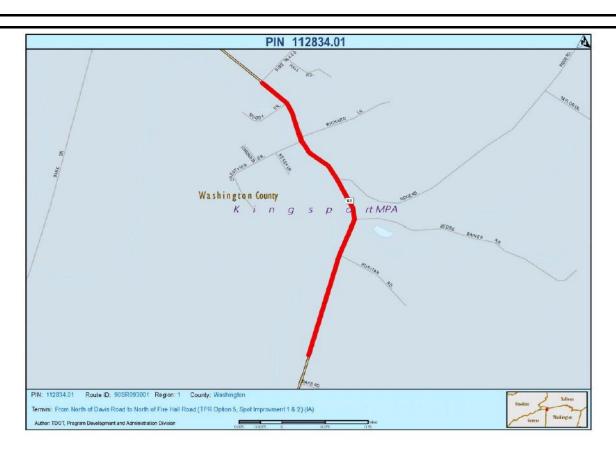

| TIP#                | TN-2011-010a          | TDOT PIN / VA UPC                                                                                                                                                                    | 112834.01 | Priority  | Lead Agency        | TDOT         |  |  |  |
|---------------------|-----------------------|--------------------------------------------------------------------------------------------------------------------------------------------------------------------------------------|-----------|-----------|--------------------|--------------|--|--|--|
| STIP #<br>County    | 2090130<br>Washington | Length 0.8 mile                                                                                                                                                                      | LRTP#     | Page #4-5 | Conformity Status  | NA           |  |  |  |
| Route/Project Name  |                       | SR-93                                                                                                                                                                                |           |           | Total Project Cost | \$16,213,500 |  |  |  |
| Termini o           | or Intersection       | From near Davis Road to near Fire Hall Road (TPR Option 5, Spot Improvement 1 & 2) (IA)                                                                                              |           |           |                    |              |  |  |  |
| Project Description |                       | Miscellaneous safety improvements - flatten the existing horizontal curves and improve intersection sight distance, widen from 2-lanes to 3-lanes with curb and gutter and sidewalks |           |           |                    |              |  |  |  |