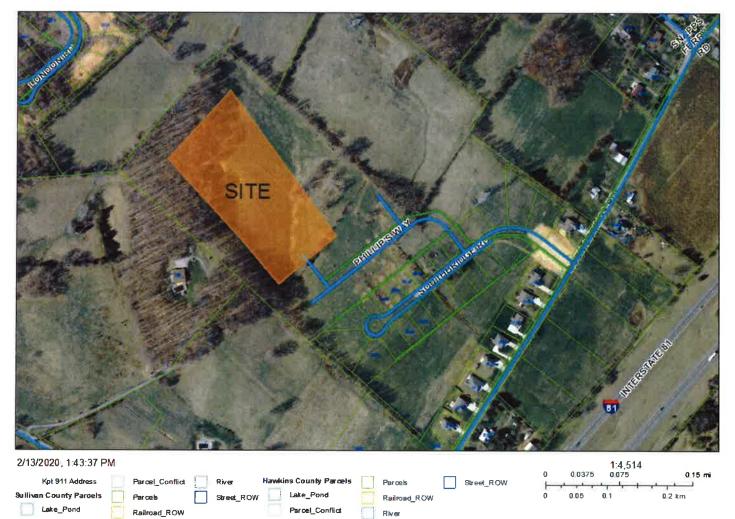

| Property Information    | Gibson Springs Pha  | ise III Preliminary           |                                      |  |  |  |
|-------------------------|---------------------|-------------------------------|--------------------------------------|--|--|--|
| Address                 | Phillips Way        | hillips Way                   |                                      |  |  |  |
| Tax Map, Group, Parcel  | TM 119, part of Pa  | TM 119, part of Parcel 21.00  |                                      |  |  |  |
| Civil District          | 14th Civil District | 4th Civil District            |                                      |  |  |  |
| Overlay District        | N/A                 |                               |                                      |  |  |  |
| Land Use Designation    | Residential         | •                             |                                      |  |  |  |
| Acres                   | 3.779               |                               |                                      |  |  |  |
| Major or Minor / #lots  | Major - 18          | Concept Plan                  |                                      |  |  |  |
| Two-lot sub             |                     | Prelim/Final                  | Preliminary                          |  |  |  |
| Owner /Applicant Inform | nation              | Surveyor Inform               | ation                                |  |  |  |
| Name: Edinburgh Home    | s, INC.             | Name: Alley & Ass             | ociates, INC.                        |  |  |  |
| Address: 1562 Crescent  | Drive               | Address: 243 E. Market Street |                                      |  |  |  |
| City: Kingsport         |                     | City: Kingsport               | City: Kingsport                      |  |  |  |
|                         | le:37664            |                               |                                      |  |  |  |
| Email: jrose8@gmail.cor | n                   | Email: BSauceman              | Email: BSauceman@alleyassociates.com |  |  |  |
| Phone Number: N/A       |                     | Phone Number: 42              | Phone Number: 423-392-8896           |  |  |  |
|                         |                     |                               |                                      |  |  |  |
|                         |                     |                               |                                      |  |  |  |
| Planning Department Re  | commondation        |                               |                                      |  |  |  |

**Staff Field Notes and General Comments:** The applicant is requesting preliminary plat approval for Phase III of the Gibson Springs Subdivision (formerly Edinburgh South) which is located in the 14<sup>th</sup> civil district and more fully described as part of Parcel 21 Tax Map 119 of the Sullivan County Tax Maps.

This is a new phase for this development and requires the construction document submittal at the time of submittal of the preliminary plat. Those documents have been submitted, reviewed, and approved by our Engineering Division. Phase II will consist of a new street extension from Philips Way leading to a cul-de-sac. This will be a 50' right-of-way with a modified street cross section utilizing the grass channels which match the previous phases of this development. No sidewalk is included on this section of street – as the development will have a mobility path that runs adjacent to the entire development which can be seen on the Development Plan. All lots conform to the minimum subdivision and zoning requirements and the plat shows the 25' periphery yard and the 25' setback from public streets.