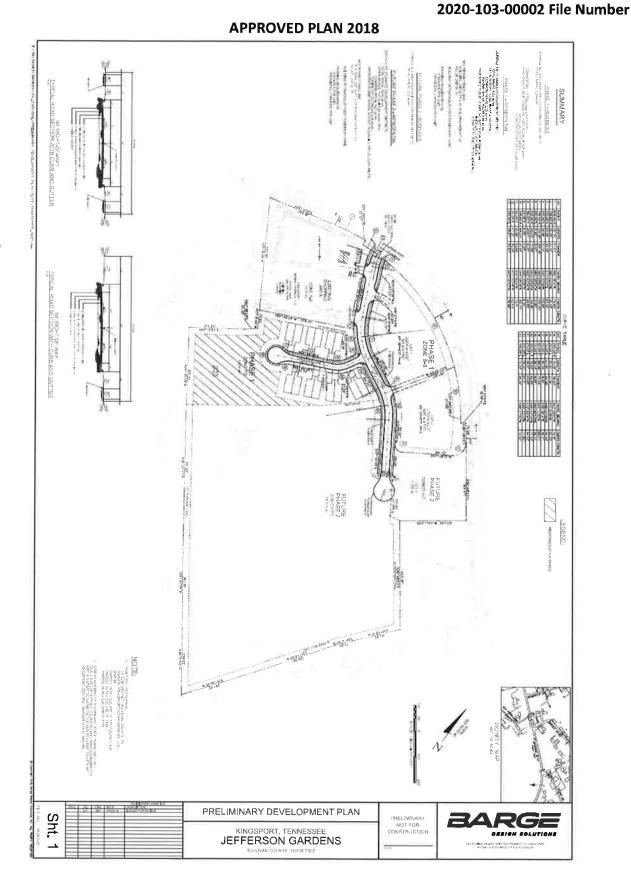

### INTENT

The applicant is requesting amended Preliminary Development Plan approval for the Jefferson Gardens Development located off Memorial Boulevard near the intersection with Island Road. Originally, the development was proposed to be a series of duplexes and would be developed in multiple phases. This original plan was considered by the Planning Commission at their April 19, 2018 meeting. Since that time, the developer has reconfigured his plans to develop the property into 12 apartment buildings. The proposed plan shows an extension of a 33' driveway leading back to access the development and will end in a cul-de-sac. This driveway will have sidewalk on one side of the street. A 25' periphery yard and a 25' setback from all structures/roadways for open space is shown on the plan.

Density in the Planned Development District is correlated to the total area dedicated to open space. At a minimum, 20% of the overall site must be dedicated to open space. For a development of this size, a minimum of 5.3 acres would need to be dedicated to open space. The total area shown on the plan for open space exceeds this amount, with a total of 14.39 acres (54%) being dedicated to open space. This dedication would allow them to have a density of 240 units. The site calls for 192 units to be provided, falling well under the maximum allowable density.

Staff recommends approval of the amended Jefferson Gardens Preliminary Development Plan based upon conformance to the PD District Design Standards.