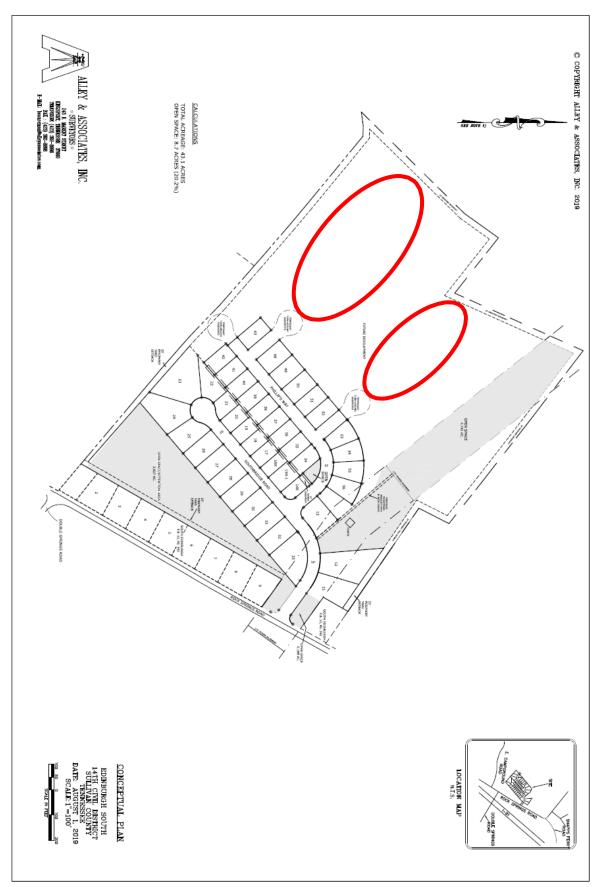

### INTENT

The applicant is requesting amended preliminary development plan approval of the Gibson Springs development located off of Rock Springs Rd.

The proposal adds two new phases to the development in the form of two new dead end cul-de-sacs.

The last phase of the plan consists of Gibson Springs phases 2 & 3. The plan shows the 25' periphery setback as well as the 25' setback from the street and areas designated for open space. Phase 2 will add 4.542 acres and phase 3 will add 3.779 acres of developed property. The overall acreage is 43.1 acres and 45.2% is dedicated to open space.

The submitted phase 2 shows 24 new lots and the submitted phase 3 shows 18 new lots. The overall subdivision will have 84 units for all phases combined.

Staff recommends granting preliminary development plan approval based upon conformance with the PD District Standards.