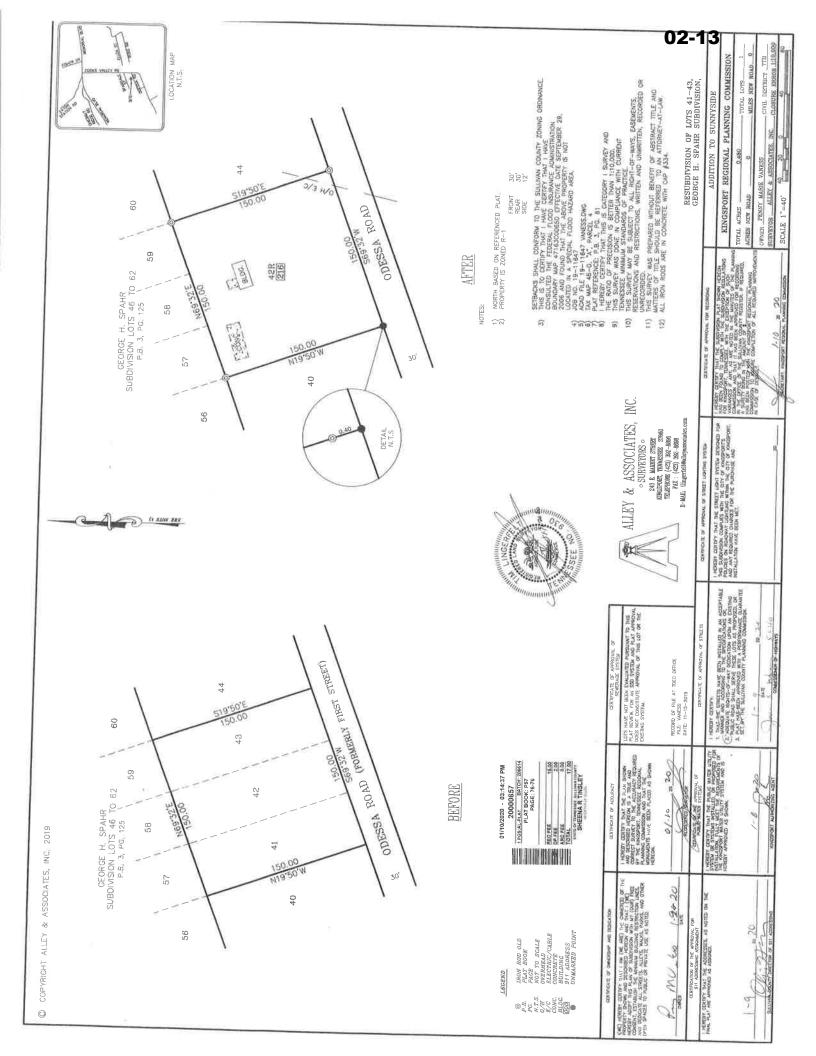

### VIII. OTHER BUSINESS

- 02-09 Receive, a letter to certify the William Jones Property, located off McKinney Drive.
- 02-10 Receive, a letter to certify the Replat of Bridwell & Thomas Subdivision, located off Ellen Street.
- 02-11 Receive, a letter to certify the Resubdivision of 34, 35, & 36 Quail Creek Estates, located off Countryshire Court.
- 02-12 Receive, a letter to certify the 2 lot Division of the Herron Property, located off Rock Springs Road.
- **02-13** Receive, a letter to certify the Resubdivision of Lots 41-43, Addition to Sunnyside, located off Odessa Road.