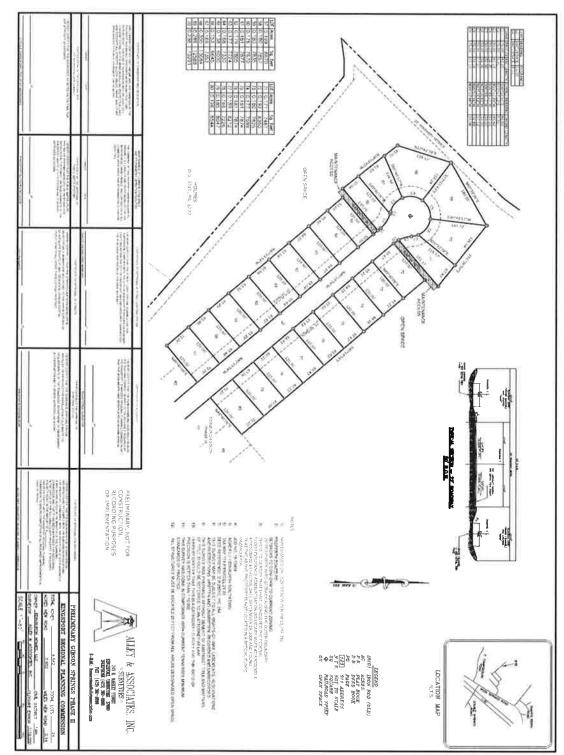

### Subdivision Report File Number 2020-201-00014

| Property Information    | Gibson Springs Pha  | Gibson Springs Phase II Preliminary |                                                  |  |  |  |
|-------------------------|---------------------|-------------------------------------|--------------------------------------------------|--|--|--|
| Address                 | Phillips Way        | Phillips Way                        |                                                  |  |  |  |
| Tax Map, Group, Parcel  | TM 119, part of Pa  | TM 119, part of Parcel 21.00        |                                                  |  |  |  |
| Civil District          | 14th Civil District |                                     |                                                  |  |  |  |
| Overlay District        | N/A                 | N/A                                 |                                                  |  |  |  |
| Land Use Designation    | Residential         |                                     |                                                  |  |  |  |
| Acres                   | 4.452               |                                     |                                                  |  |  |  |
| Major or Minor / #lots  | Major - 24          | or - 24 Concept Plan                |                                                  |  |  |  |
| Two-lot sub             |                     | Prelim/Final                        | Preliminary                                      |  |  |  |
| Owner /Applicant Inform | nation              | Surveyor Inform                     | ation                                            |  |  |  |
| Name: Edinburgh Home    | s, INC.             | Name: Alley & Ass                   | ociates, INC.                                    |  |  |  |
| Address: 1562 Crescent  | Drive               | Address: 243 E. Ma                  | Address: 243 E. Market Street<br>City: Kingsport |  |  |  |
| City: Kingsport         |                     | City: Kingsport                     |                                                  |  |  |  |
| State: TN Zip Cod       | le:37664            | State: TN Zip                       | State: TN Zip Code: 37660                        |  |  |  |
| Email: jrose8@gmail.cor | n                   | Email: BSauceman                    | Email: BSauceman@alleyassociates.com             |  |  |  |
| ,                       | Phone Number: N/A   |                                     | 3-392-8896                                       |  |  |  |

This is a new phase for this development and requires the construction document submittal at the time of submittal of the preliminary plat. Those documents have been submitted, reviewed, and approved by our Engineering Division. Phase II will consist of a new street extension from Philips Way leading to a cul-de-sac. This will be a 50' right-of-way with a modified street cross section utilizing the grass channels which match the previous phases of this development. No sidewalk is included on this section of street – as the development will have a mobility path that runs adjacent to the entire development which can be seen on the Development Plan. All lots conform to the minimum subdivision and zoning requirements and the plat shows the 25' periphery yard and the 25' setback from public streets.