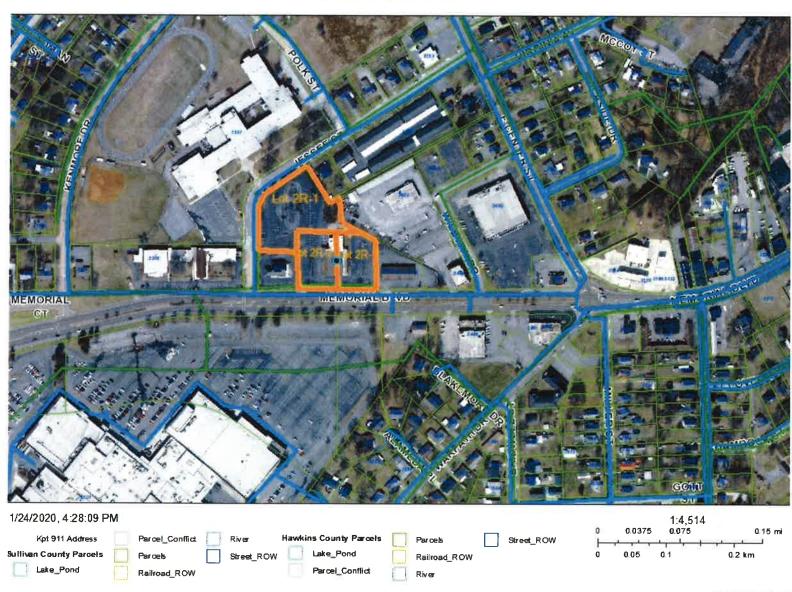

# **Aerial with Utilities**

station in our Brinkel and April 1 and 10

Prepared by Kingsport Planning Department for the Kingsport Regional Planning Commission Meeting on February 20, 2020

#### VIEW FROM Memorial Blvd.