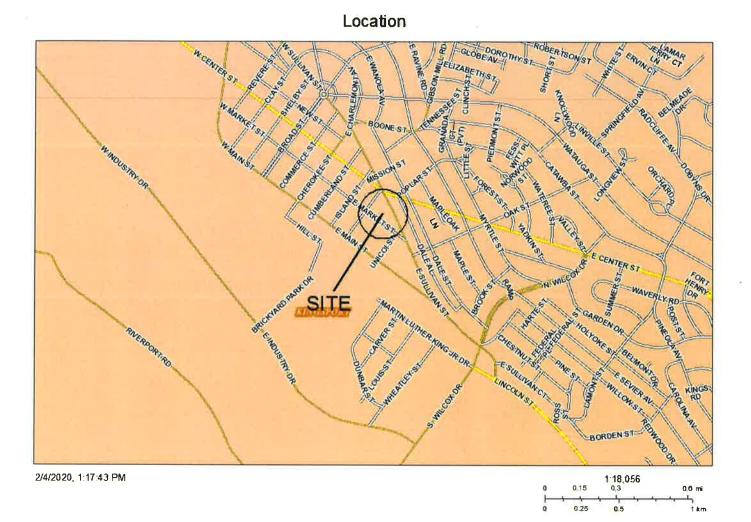

### 02-08 Right-of-Way Vacating Portion of Draper Street – (2020-401-00002)

The Kingsport Planning Commission recommends sending a favorable recommendation to the Kingsport Board of Mayor and Alderman to vacate a portion of right-of-way formerly known as Draper Street. The property is located inside the corporate limits of the City of Kingsport, 11<sup>th</sup> Civil District of Sullivan County. (Harmon)