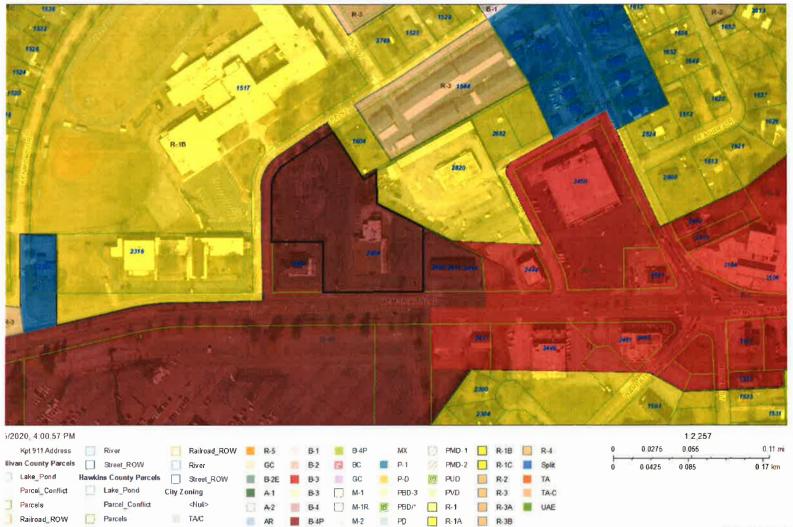

#### Subdivision Report File Number 2020-201-00004

Location

#### **Kingsport Regional Planning Commission**

#### Subdivision Report File Number 2020-201-00004

Zoning

Parcel\_Conflict

River

Web App Build er for Aro GiS

Lake\_Pond

Railroad\_ROW