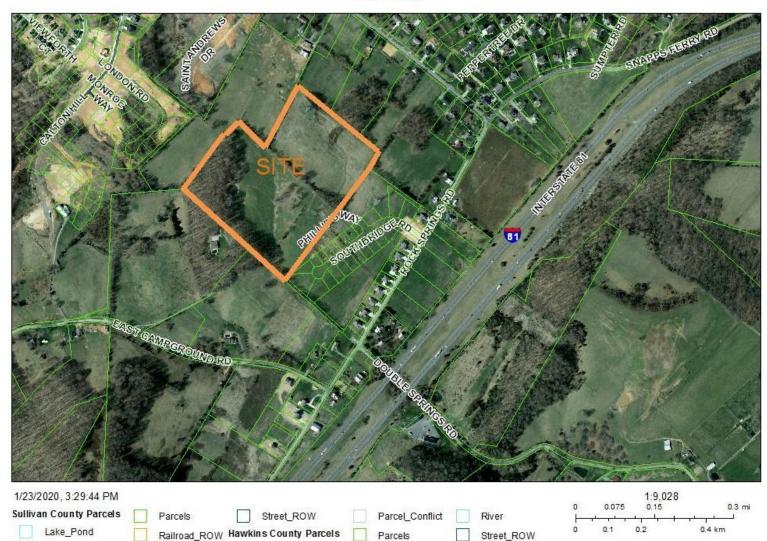

### INTENT

The applicant is requesting amended preliminary development plan approval of the Gibson Springs development located off of Rock Springs Rd.

The proposal adds two new phases to the development in the form of two new dead end cul-de-sacs.

The last phase of the plan consists of Gibson Springs phases 2 & 3. The plan shows the 25' periphery setback as well as the 25' setback from the street and areas designated for open space. Phase 2 will add 4.542 acres and phase 3 will add 3.779 acres of developed property. The overall acreage is 43.1 acres and 45.2% is dedicated to open space.

The submitted phase 2 shows 24 new lots and the submitted phase 3 shows 18 new lots. The overall subdivision will have 84 units for all phases combined.

Staff recommends granting preliminary development plan approval based upon conformance with the PD District Standards.