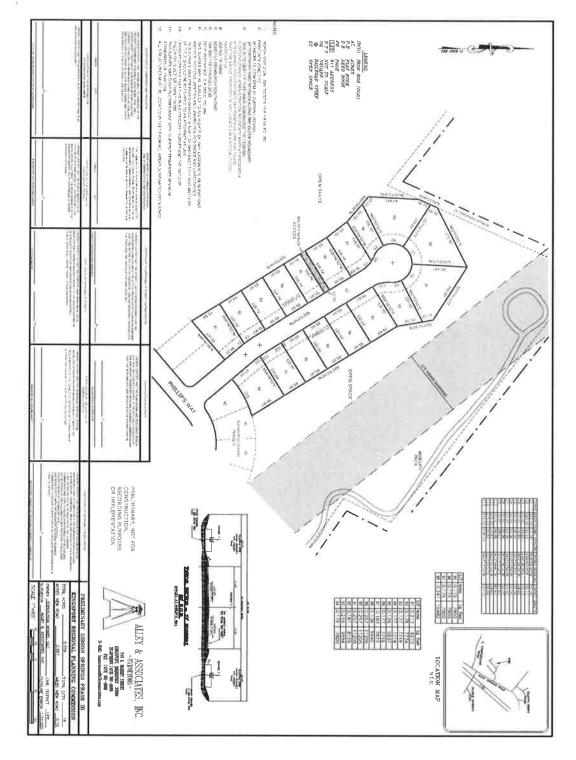

**Staff Field Notes and General Comments:** The applicant is requesting preliminary plat approval for Phase II of the Gibson Springs Subdivision (formerly Edinburgh South) which is located in the 14<sup>th</sup> civil district and more fully described as part of Parcel 21 Tax Map 119 of the Sullivan County Tax Maps.

This is a new phase for this development and requires the construction document submittal at the time of submittal of the preliminary plat. Those documents have been submitted, reviewed, and approved by our Engineering Division. Phase II will consist of a new street extension from Philips Way leading to a cul-de-sac. This will be a 50' right-of-way with a modified street cross section utilizing the grass channels which match the previous phases of this development. No sidewalk is included on this section of street – as the development will have a mobility path that runs adjacent to the entire development which can be seen on the Development Plan. All lots conform to the minimum subdivision and zoning requirements and the plat shows the 25' periphery yard and the 25' setback from public streets.

Two variances have been requested for this subdivision. The first is to the street cross section to allow it to match the previous phase of the subdivision. The standard Residential Street calls for a 50' right-of-way with a 25' pavement width. The previous phase of development used the same cross section that is being proposed for this section.

### Subdivision Report File Number 2020-201-00014

The second variance is to the paving requirement for the mobility path. Within the PD District, mobility paths are allowed as an alternative to construction of sidewalks, so long as they are paved with asphalt. The previous phase of development allowed for the mobility path to be constructed of compacted stone instead of asphalt by approving a variance. This request is being proposed for this phase as well. The mobility path is located in the power line easement running parallel to the development.