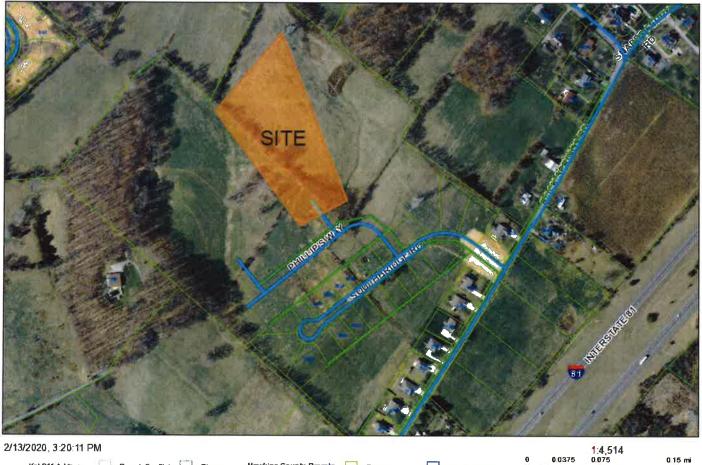

### INTENT

The applicant is requesting amended preliminary development plan approval of the Gibson Springs development located off of Rock Springs Rd.

The proposal adds two new phases to the development in the form of two new dead end cul-de-sacs.

The last phase of the plan consists of Gibson Springs phases 2 & 3. The plan shows the 25' periphery setback as well as the 25' setback from the street and areas designated for open space. Phase 2 will add 4.542 acres and phase 3 will add 3.779 acres of developed property. The overall acreage is 43.1 acres and 45.2% is dedicated to open space.

The submitted phase 2 shows 24 new lots and the submitted phase 3 shows 18 new lots. The overall subdivision will have 84 units for all phases combined.

Staff recommends granting preliminary development plan approval based upon conformance with the PD District Standards.