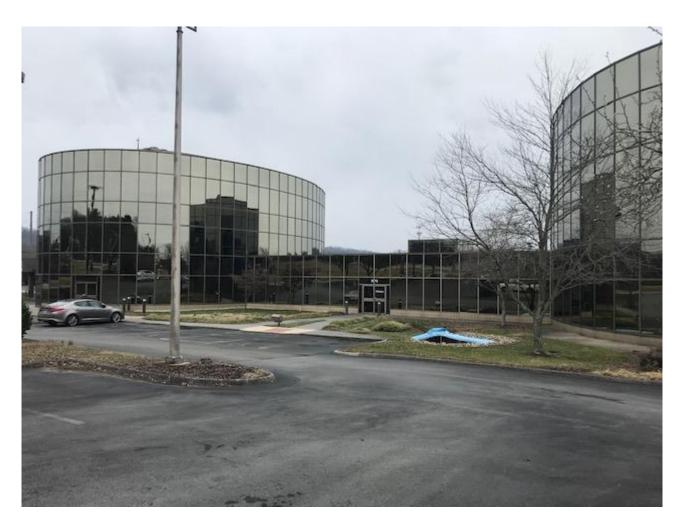

#### Subdivision Report File Number 2020-201-00005

| Property Information               | Resubdivision of Lots 1R &        | 1R1, Block A               |             |  |  |
|------------------------------------|-----------------------------------|----------------------------|-------------|--|--|
| Address                            | 1989, 1995, and 1999 E. S         | tone Dr.                   |             |  |  |
| Tax Map, Group, Parcel             | TM 47-P, Group A, Parcels         | s 5.10 & 5.15              |             |  |  |
| Civil District                     | 11 <sup>th</sup> Civil District   |                            |             |  |  |
| Overlay District                   | N/A                               |                            |             |  |  |
| Land Use Designation               | Jse Designation Retail/Commercial |                            |             |  |  |
| Acres                              | +/- 2.202                         |                            |             |  |  |
| Major or Minor / #lots             | Minor - 2                         | Concept Plan               |             |  |  |
| Two-lot sub                        |                                   | Prelim/Final               | Preliminary |  |  |
| Owner /Applicant Inform            | ation                             | Surveyor Information       |             |  |  |
| Name: Executive Park Re            | alty                              | Name: Alley & Associa      | tes, Inc.   |  |  |
| Address: PO box 2049               |                                   | Address: 243 E. Market St. |             |  |  |
| City: Kingsport                    |                                   | City: Kingsport            |             |  |  |
| State: TN Zip Cod                  | <b>e:</b> 37663                   | State: TN Zip Code: 37660  |             |  |  |
| Email: N/A                         |                                   | Email:                     |             |  |  |
| Phone Number: N/A                  |                                   | Phone Number: 423-3        | 92-8896     |  |  |
|                                    |                                   |                            |             |  |  |
|                                    |                                   |                            |             |  |  |
| Planning Department Recommendation |                                   |                            |             |  |  |

A request for final plat for property located inside the City Limits has been received. The property is located off E. Stone Dr. and Executive Blvd.

The submitted plat reconfigures the current lot arrangement. The 2.202 acre tract into tract 1 RB 1.218 acres and tract 1 RB1 0.985 acres. The intent of the resubdivision is to reallocate the property among the existing owners while conforming to the current constructed physical features on the property. The owners are requesting a variance to section 3.8 of the Subdivision Regulations which deals with lot shape. That section states that irregular lot shapes shall not be permitted. As mentioned before, the reason for this request is to reconfigure the lots so that the property lines fall in line with the constructed elements already located on the property. All lots meet the minimum requirements of the Subdivision Regulations as well as the City Zoning Codes.