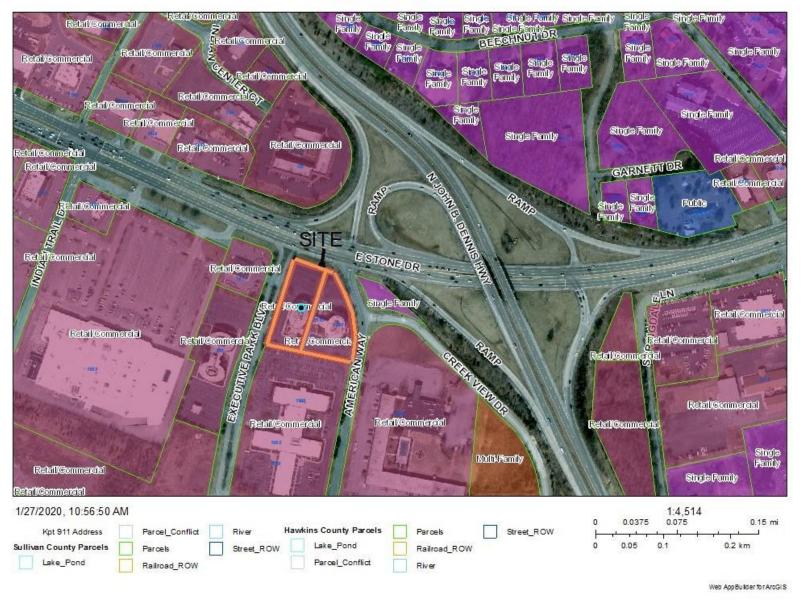

#### Subdivision Report File Number 2020-201-00005

| Property Information               | Resubdivision of Lots 1R &        | 1R1, Block A               |             |  |  |
|------------------------------------|-----------------------------------|----------------------------|-------------|--|--|
| Address                            | 1989, 1995, and 1999 E. S         | tone Dr.                   |             |  |  |
| Tax Map, Group, Parcel             | TM 47-P, Group A, Parcels         | s 5.10 & 5.15              |             |  |  |
| Civil District                     | 11 <sup>th</sup> Civil District   |                            |             |  |  |
| Overlay District                   | N/A                               |                            |             |  |  |
| Land Use Designation               | Jse Designation Retail/Commercial |                            |             |  |  |
| Acres                              | +/- 2.202                         |                            |             |  |  |
| Major or Minor / #lots             | Minor - 2                         | Concept Plan               |             |  |  |
| Two-lot sub                        |                                   | Prelim/Final               | Preliminary |  |  |
| Owner /Applicant Inform            | ation                             | Surveyor Information       |             |  |  |
| Name: Executive Park Re            | alty                              | Name: Alley & Associa      | tes, Inc.   |  |  |
| Address: PO box 2049               |                                   | Address: 243 E. Market St. |             |  |  |
| City: Kingsport                    |                                   | City: Kingsport            |             |  |  |
| State: TN Zip Cod                  | <b>e:</b> 37663                   | State: TN Zip Code: 37660  |             |  |  |
| Email: N/A                         |                                   | Email:                     |             |  |  |
| Phone Number: N/A                  |                                   | Phone Number: 423-3        | 92-8896     |  |  |
|                                    |                                   |                            |             |  |  |
|                                    |                                   |                            |             |  |  |
| Planning Department Recommendation |                                   |                            |             |  |  |

#### (Approve, Deny, or Defer)

The Kingsport Planning Division recommends final plat approval for the following reasons:

- Plat meets the minimum subdivision regulations
- One variance has been requested to the lot shape requirement

A request for final plat for property located inside the City Limits has been received. The property is located off E. Stone Dr. and Executive Blvd.

The submitted plat reconfigures the current lot arrangement. The 2.202 acre tract into tract 1 RB 1.218 acres and tract 1 RB1 0.985 acres. The intent of the resubdivision is to reallocate the property among the existing owners while conforming to the current constructed physical features on the property. The owners are requesting a variance to section 3.8 of the Subdivision Regulations which deals with lot shape. That section states that irregular lot shapes shall not be permitted. As mentioned before, the reason for this request is to reconfigure the lots so that the property lines fall in line with the constructed elements already located on the property. All lots meet the minimum requirements of the Subdivision Regulations as well as the City Zoning Codes.

<u>Staff recommends final plat approval of the Resubdivision of Lots 1R & 1R1, Block A Property based up on conformance to the Minimum Subdivision Regulations as well as the associated variances to the lot shape requirement.</u>