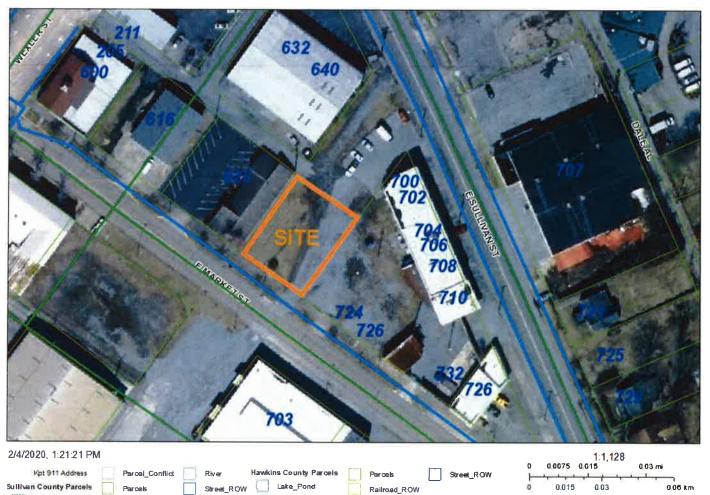

### 02-08 Right-of-Way Vacating Portion of Draper Street – (2020-401-00002)

The Kingsport Planning Commission recommends sending a favorable recommendation to the Kingsport Board of Mayor and Alderman to vacate a portion of right-of-way formerly known as Draper Street. The property is located inside the corporate limits of the City of Kingsport, 11<sup>th</sup> Civil District of Sullivan County. (Harmon)