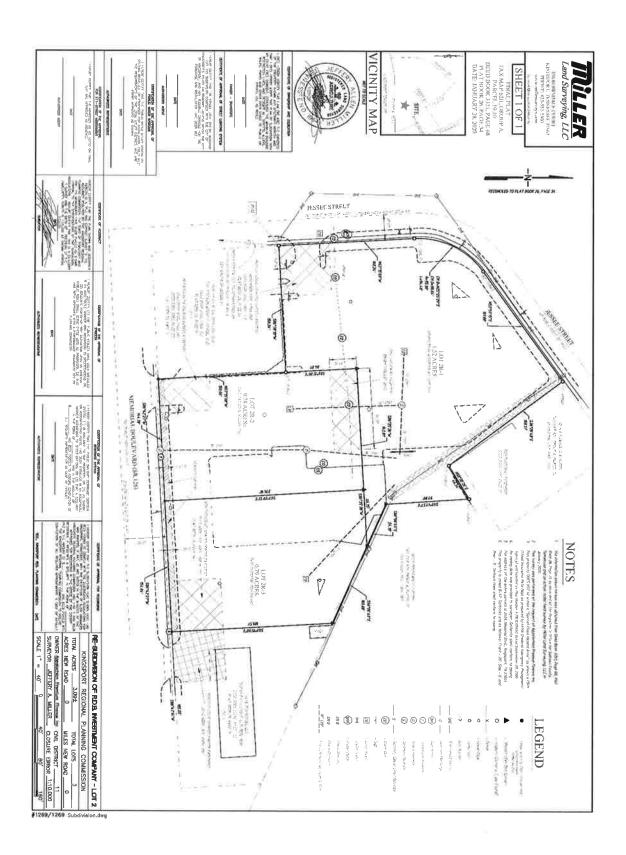

### 02-05 Re-subdivision of R.D.B. Investment Company – (2020-201-00004)

The Kingsport Regional Planning Commission is requested to approve the final plat of the Resubdivision of R.D.B. Investment Company located at 2404 Memorial Blvd. The property is located inside the corporate limits of the City of Kingsport, 11<sup>th</sup> Civil District of Sullivan County. (Garland)

The submitted plat divides the 3.09+/- acre tract into three lots. Lot 2R-1 will be 1.52 acres. Lot 2R-2 will be 0.78 acres, and lot 2R-3 will be 0.79 acres. The B-4P district requires a minimum 25,000 square foot lots with 150' of public street frontage. All lots meet the minimum requirements of the Subdivision Regulations as well as the City Zoning Codes.