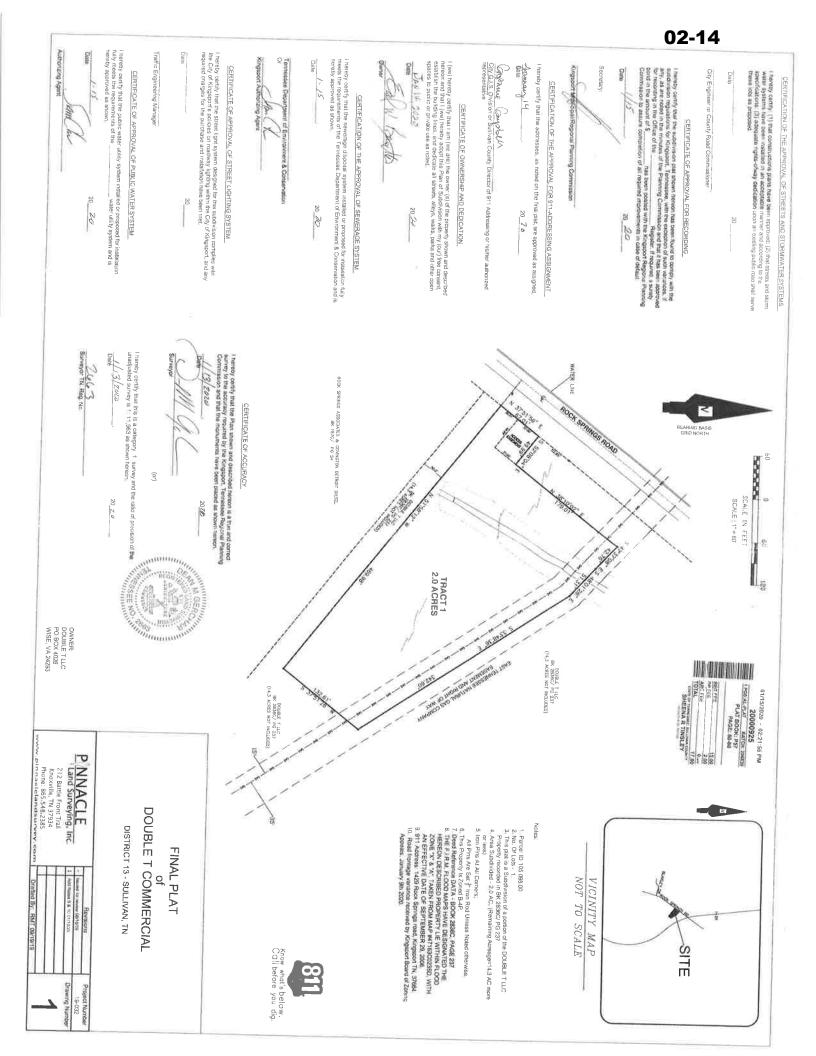

- 02-14 Receive, a letter to certify the Final Plat of Double T Commerical, located off Rock Springs Road.
- 02-15 Receive, a letter to certify the Resubdivision of Taylor Heights Lots 17 thru 22, and part of 23, located off Oasis Road.
- 02-16 Receive, a letter to certify the Division of the Bishop Property, located off Lynn Road.
- 02-17 Receive, for informational purposes only, the January 2019 Building Department report.