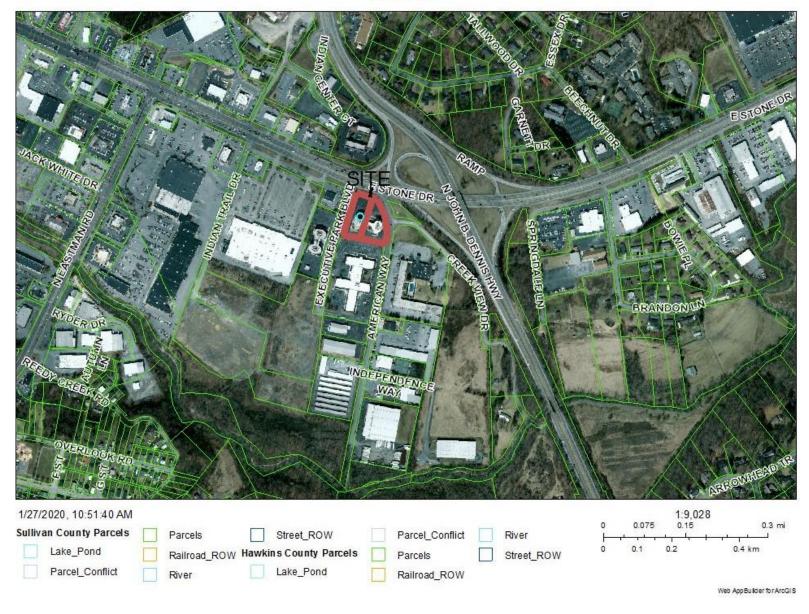

#### Subdivision Report File Number 2020-201-00005

| Property Information               | Resubdivision of Lots 1R &        | 1R1, Block A               |             |  |  |
|------------------------------------|-----------------------------------|----------------------------|-------------|--|--|
| Address                            | 1989, 1995, and 1999 E. S         | tone Dr.                   |             |  |  |
| Tax Map, Group, Parcel             | TM 47-P, Group A, Parcels         | s 5.10 & 5.15              |             |  |  |
| Civil District                     | 11 <sup>th</sup> Civil District   |                            |             |  |  |
| Overlay District                   | N/A                               |                            |             |  |  |
| Land Use Designation               | Jse Designation Retail/Commercial |                            |             |  |  |
| Acres                              | +/- 2.202                         |                            |             |  |  |
| Major or Minor / #lots             | Minor - 2                         | Concept Plan               |             |  |  |
| Two-lot sub                        |                                   | Prelim/Final               | Preliminary |  |  |
| Owner /Applicant Inform            | ation                             | Surveyor Information       |             |  |  |
| Name: Executive Park Re            | alty                              | Name: Alley & Associa      | tes, Inc.   |  |  |
| Address: PO box 2049               |                                   | Address: 243 E. Market St. |             |  |  |
| City: Kingsport                    |                                   | City: Kingsport            |             |  |  |
| State: TN Zip Cod                  | <b>e:</b> 37663                   | State: TN Zip Code: 37660  |             |  |  |
| Email: N/A                         |                                   | Email:                     |             |  |  |
| Phone Number: N/A                  |                                   | Phone Number: 423-3        | 92-8896     |  |  |
|                                    |                                   |                            |             |  |  |
|                                    |                                   |                            |             |  |  |
| Planning Department Recommendation |                                   |                            |             |  |  |

# Location