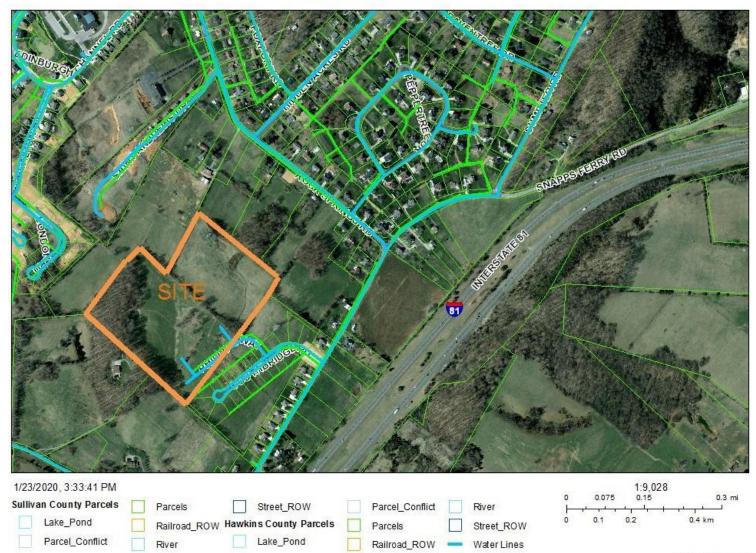

### INTENT

The applicant is requesting amended preliminary development plan approval of the Gibson Springs development located off of Rock Springs Rd.

The proposal adds two new phases to the development in the form of two new dead end cul-de-sacs.

The last phase of the plan consists of Gibson Springs phases 2 & 3. The plan shows the 25' periphery setback as well as the 25' setback from the street and areas designated for open space. Phase 2 will add 4.542 acres and phase 3 will add 3.779 acres of developed property. The overall acreage is 43.1 acres and 45.2% is dedicated to open space.