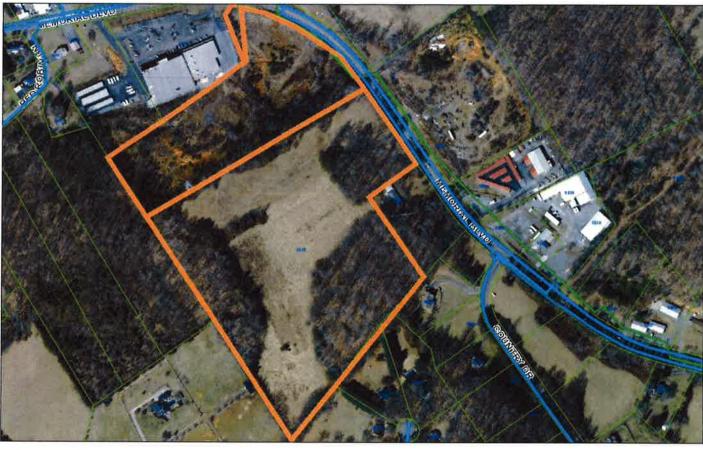

### INTENT

The applicant is requesting amended Preliminary Development Plan approval for the Jefferson Gardens Development located off Memorial Boulevard near the intersection with Island Road. Originally, the development was proposed to be a series of duplexes and would be developed in multiple phases. This original plan was considered by the Planning Commission at their April 19, 2018 meeting. Since that time, the developer has reconfigured his plans to develop the property into 12 apartment buildings. The proposed plan shows an extension of a 33' driveway leading back to access the development and will end in a cul-de-sac. This driveway will have sidewalk on one side of the street. A 25' periphery yard and a 25' setback from all structures/roadways for open space is shown on the plan.

Density in the Planned Development District is correlated to the total area dedicated to open space. At a minimum, 20% of the overall site must be dedicated to open space. For a development of this size, a minimum of 5.3 acres would need to be dedicated to open space. The total area shown on the plan for open space exceeds this amount, with a total of 14.39 acres (54%) being dedicated to open space. This dedication would allow them to have a density of 240 units. The site calls for 192 units to be provided, falling well under the maximum allowable density.

# **Planned Development Report** 2020-103-00002 File Number

Aerial w/Utilities