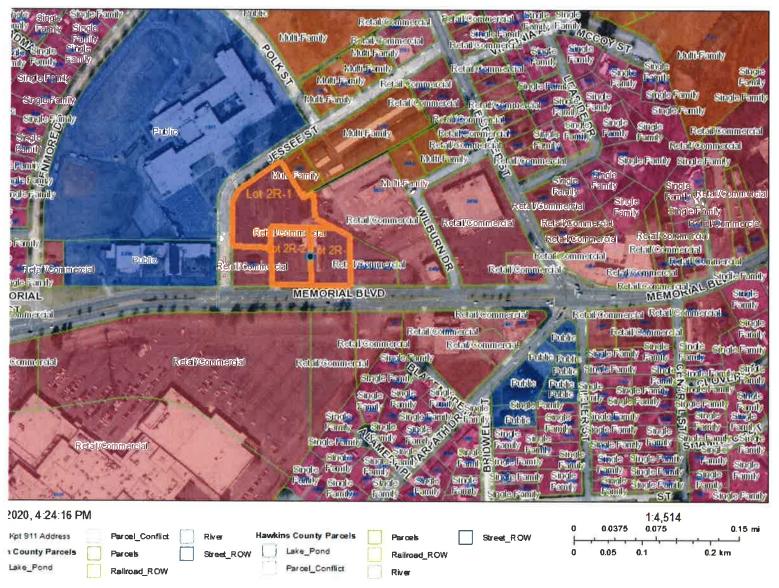

The submitted plat divides the 3.09+/- acre tract into three lots. Lot 2R-1 will be 1.52 acres. Lot 2R-2 will be 0.78 acres, and lot 2R-3 will be 0.79 acres. The B-4P district requires a minimum 25,000 square foot lots with 150' of public street frontage. All lots meet the minimum requirements of the Subdivision Regulations as well as the City Zoning Codes.