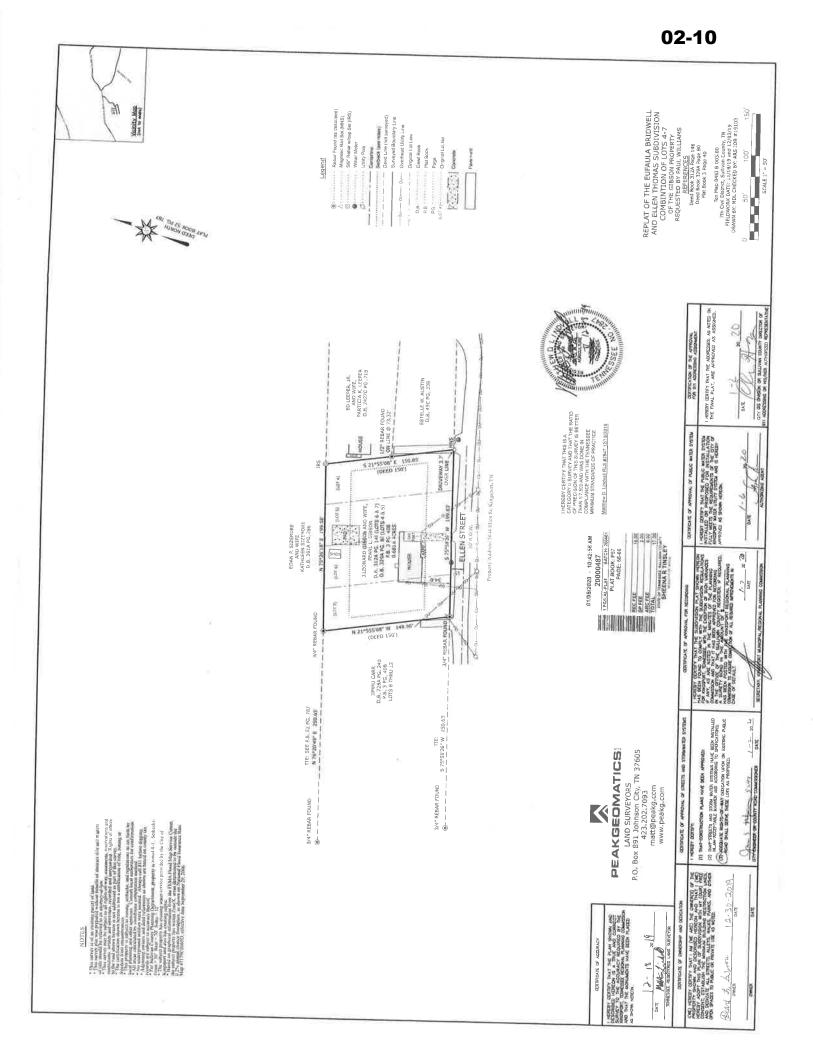

### VIII. OTHER BUSINESS

- 02-09 Receive, a letter to certify the William Jones Property, located off McKinney Drive.
- 02-10 Receive, a letter to certify the Replat of Bridwell & Thomas Subdivision, located off Ellen Street.
- 02-11 Receive, a letter to certify the Resubdivision of 34, 35, & 36 Quail Creek Estates, located off Countryshire Court.
- 02-12 Receive, a letter to certify the 2 lot Division of the Herron Property, located off Rock Springs Road.
- **02-13** Receive, a letter to certify the Resubdivision of Lots 41-43, Addition to Sunnyside, located off Odessa Road.