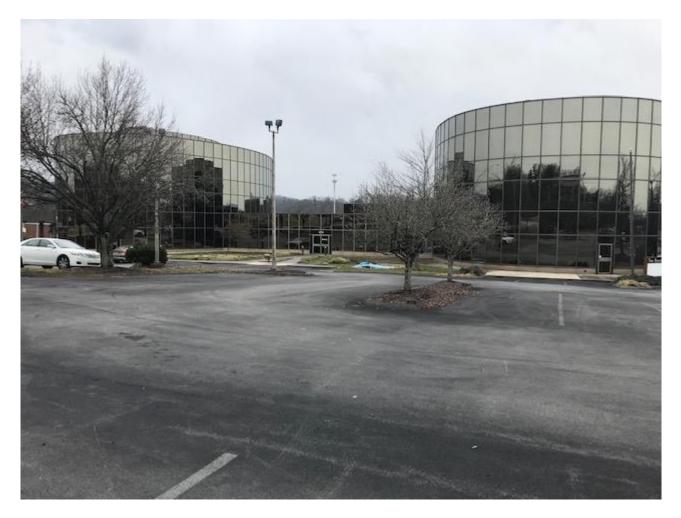

#### Subdivision Report File Number 2020-201-00005

| Property Information               | Resubdivision of Lots 1R &        | 1R1, Block A               |             |  |  |
|------------------------------------|-----------------------------------|----------------------------|-------------|--|--|
| Address                            | 1989, 1995, and 1999 E. S         | tone Dr.                   |             |  |  |
| Tax Map, Group, Parcel             | TM 47-P, Group A, Parcels         | s 5.10 & 5.15              |             |  |  |
| Civil District                     | 11 <sup>th</sup> Civil District   |                            |             |  |  |
| Overlay District                   | N/A                               |                            |             |  |  |
| Land Use Designation               | Jse Designation Retail/Commercial |                            |             |  |  |
| Acres                              | +/- 2.202                         |                            |             |  |  |
| Major or Minor / #lots             | Minor - 2                         | Concept Plan               |             |  |  |
| Two-lot sub                        |                                   | Prelim/Final               | Preliminary |  |  |
| Owner /Applicant Inform            | ation                             | Surveyor Information       |             |  |  |
| Name: Executive Park Re            | alty                              | Name: Alley & Associa      | tes, Inc.   |  |  |
| Address: PO box 2049               |                                   | Address: 243 E. Market St. |             |  |  |
| City: Kingsport                    |                                   | City: Kingsport            |             |  |  |
| State: TN Zip Cod                  | <b>e:</b> 37663                   | State: TN Zip Code: 37660  |             |  |  |
| Email: N/A                         |                                   | Email:                     |             |  |  |
| Phone Number: N/A                  |                                   | Phone Number: 423-3        | 92-8896     |  |  |
|                                    |                                   |                            |             |  |  |
|                                    |                                   |                            |             |  |  |
| Planning Department Recommendation |                                   |                            |             |  |  |

A request for final plat for property located inside the City Limits has been received. The property is located off E. Stone Dr. and Executive Blvd.

The submitted plat reconfigures the current lot arrangement. The 2.202 acre tract into tract 1 RB 1.218 acres and tract 1 RB1 0.985 acres. The intent of the resubdivision is to reallocate the property among the existing owners while conforming to the current constructed physical features on the property. The owners are requesting a variance to section 3.8 of the Subdivision Regulations which deals with lot shape. That section states that irregular lot shapes shall not be permitted. As mentioned before, the reason for this request is to reconfigure the lots so that the property lines fall in line with the constructed elements already located on the property. All lots meet the minimum requirements of the Subdivision Regulations as well as the City Zoning Codes.