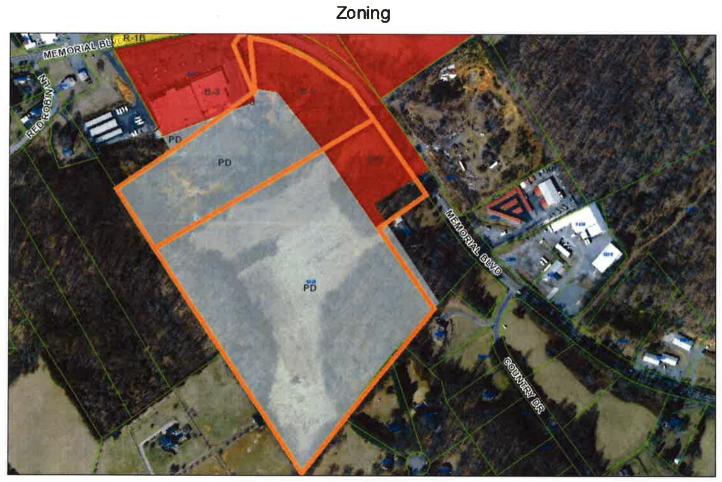

### INTENT

The applicant is requesting amended Preliminary Development Plan approval for the Jefferson Gardens Development located off Memorial Boulevard near the intersection with Island Road. Originally, the development was proposed to be a series of duplexes and would be developed in multiple phases. This original plan was considered by the Planning Commission at their April 19, 2018 meeting. Since that time, the developer has reconfigured his plans to develop the property into 12 apartment buildings. The proposed plan shows an extension of a 33' driveway leading back to access the development and will end in a cul-de-sac. This driveway will have sidewalk on one side of the street. A 25' periphery yard and a 25' setback from all structures/roadways for open space is shown on the plan.

Density in the Planned Development District is correlated to the total area dedicated to open space. At a minimum, 20% of the overall site must be dedicated to open space. For a development of this size, a minimum of 5.3 acres would need to be dedicated to open space. The total area shown on the plan for open space exceeds this amount, with a total of 14.39 acres (54%) being dedicated to open space. This dedication would allow them to have a density of 240 units. The site calls for 192 units to be provided, falling well under the maximum allowable density.