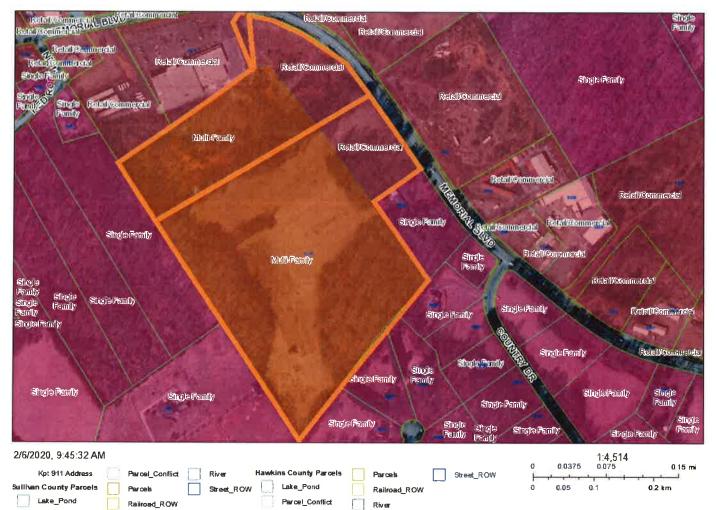

### INTENT

The applicant is requesting amended Preliminary Development Plan approval for the Jefferson Gardens Development located off Memorial Boulevard near the intersection with Island Road. Originally, the development was proposed to be a series of duplexes and would be developed in multiple phases. This original plan was considered by the Planning Commission at their April 19, 2018 meeting. Since that time, the developer has reconfigured his plans to develop the property into 12 apartment buildings. The proposed plan shows an extension of a 33' driveway leading back to access the development and will end in a cul-de-sac. This driveway will have sidewalk on one side of the street. A 25' periphery yard and a 25' setback from all structures/roadways for open space is shown on the plan.

Density in the Planned Development District is correlated to the total area dedicated to open space. At a minimum, 20% of the overall site must be dedicated to open space. For a development of this size, a minimum of 5.3 acres would need to be dedicated to open space. The total area shown on the plan for open space exceeds this amount, with a total of 14.39 acres (54%) being dedicated to open space. This dedication would allow them to have a density of 240 units. The site calls for 192 units to be provided, falling well under the maximum allowable density.

### **Future Land Use**

Web App Builder to r AroGIS