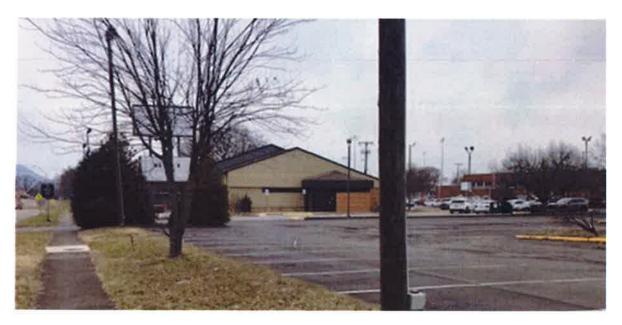

#### Subdivision Report File Number 2020-201-00005

| Property Information               | Resubdivision of Lots 1R &        | 1R1, Block A               |             |  |  |
|------------------------------------|-----------------------------------|----------------------------|-------------|--|--|
| Address                            | 1989, 1995, and 1999 E. S         | tone Dr.                   |             |  |  |
| Tax Map, Group, Parcel             | TM 47-P, Group A, Parcels         | s 5.10 & 5.15              |             |  |  |
| Civil District                     | 11 <sup>th</sup> Civil District   |                            |             |  |  |
| Overlay District                   | N/A                               |                            |             |  |  |
| Land Use Designation               | Jse Designation Retail/Commercial |                            |             |  |  |
| Acres                              | +/- 2.202                         |                            |             |  |  |
| Major or Minor / #lots             | Minor - 2                         | Concept Plan               |             |  |  |
| Two-lot sub                        |                                   | Prelim/Final               | Preliminary |  |  |
| Owner /Applicant Inform            | ation                             | Surveyor Information       |             |  |  |
| Name: Executive Park Re            | alty                              | Name: Alley & Associa      | tes, Inc.   |  |  |
| Address: PO box 2049               |                                   | Address: 243 E. Market St. |             |  |  |
| City: Kingsport                    |                                   | City: Kingsport            |             |  |  |
| State: TN Zip Cod                  | <b>e:</b> 37663                   | State: TN Zip Code: 37660  |             |  |  |
| Email: N/A                         |                                   | Email:                     |             |  |  |
| Phone Number: N/A                  |                                   | Phone Number: 423-3        | 92-8896     |  |  |
|                                    |                                   |                            |             |  |  |
|                                    |                                   |                            |             |  |  |
| Planning Department Recommendation |                                   |                            |             |  |  |

A request for final plat for property located inside the City Limits has been received. The property is located off E. Stone Dr. and Executive Blvd.

The submitted plat reconfigures the current lot arrangement. The 2.202 acre tract into tract 1 RB 1.218 acres and tract 1 RB1 0.985 acres. The intent of the resubdivision is to reallocate the property among the existing owners while conforming to the current constructed physical features on the property. The owners are requesting a variance to section 3.8 of the Subdivision Regulations which deals with lot shape. That section states that irregular lot shapes shall not be permitted. As mentioned before, the reason for this request is to reconfigure the lots so that the property lines fall in line with the constructed elements already located on the property. All lots meet the minimum requirements of the Subdivision Regulations as well as the City Zoning Codes.