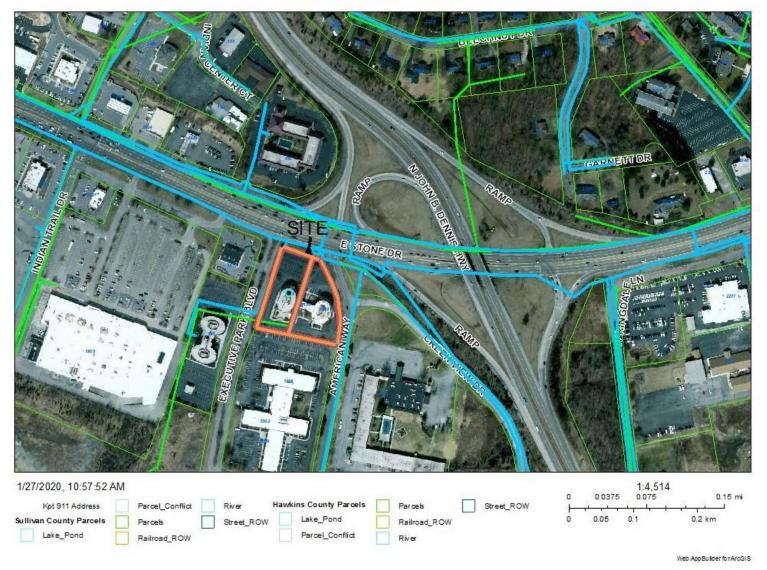

#### Subdivision Report File Number 2020-201-00005

| Property Information               | Resubdivision of Lots 1R &        | 1R1, Block A               |             |  |  |
|------------------------------------|-----------------------------------|----------------------------|-------------|--|--|
| Address                            | 1989, 1995, and 1999 E. S         | tone Dr.                   |             |  |  |
| Tax Map, Group, Parcel             | TM 47-P, Group A, Parcels         | s 5.10 & 5.15              |             |  |  |
| Civil District                     | 11 <sup>th</sup> Civil District   |                            |             |  |  |
| Overlay District                   | N/A                               |                            |             |  |  |
| Land Use Designation               | Jse Designation Retail/Commercial |                            |             |  |  |
| Acres                              | +/- 2.202                         |                            |             |  |  |
| Major or Minor / #lots             | Minor - 2                         | Concept Plan               |             |  |  |
| Two-lot sub                        |                                   | Prelim/Final               | Preliminary |  |  |
| Owner /Applicant Inform            | ation                             | Surveyor Information       |             |  |  |
| Name: Executive Park Re            | alty                              | Name: Alley & Associa      | tes, Inc.   |  |  |
| Address: PO box 2049               |                                   | Address: 243 E. Market St. |             |  |  |
| City: Kingsport                    |                                   | City: Kingsport            |             |  |  |
| State: TN Zip Cod                  | <b>e:</b> 37663                   | State: TN Zip Code: 37660  |             |  |  |
| Email: N/A                         |                                   | Email:                     |             |  |  |
| Phone Number: N/A                  |                                   | Phone Number: 423-3        | 92-8896     |  |  |
|                                    |                                   |                            |             |  |  |
|                                    |                                   |                            |             |  |  |
| Planning Department Recommendation |                                   |                            |             |  |  |

#### (Approve, Deny, or Defer)

The Kingsport Planning Division recommends final plat approval for the following reasons:

- Plat meets the minimum subdivision regulations
- One variance has been requested to the lot shape requirement

A request for final plat for property located inside the City Limits has been received. The property is located off E. Stone Dr. and Executive Blvd.

The submitted plat reconfigures the current lot arrangement. The 2.202 acre tract into tract 1 RB 1.218 acres and tract 1 RB1 0.985 acres. The intent of the resubdivision is to reallocate the property among the existing owners while conforming to the current constructed physical features on the property. The owners are requesting a variance to section 3.8 of the Subdivision Regulations which deals with lot shape. That section states that irregular lot shapes shall not be permitted. As mentioned before, the reason for this request is to reconfigure the lots so that the property lines fall in line with the constructed elements already located on the property. All lots meet the minimum requirements of the Subdivision Regulations as well as the City Zoning Codes.

<u>Staff recommends final plat approval of the Resubdivision of Lots 1R & 1R1, Block A Property based up on conformance to the Minimum Subdivision Regulations as well as the associated variances to the lot shape requirement.</u>