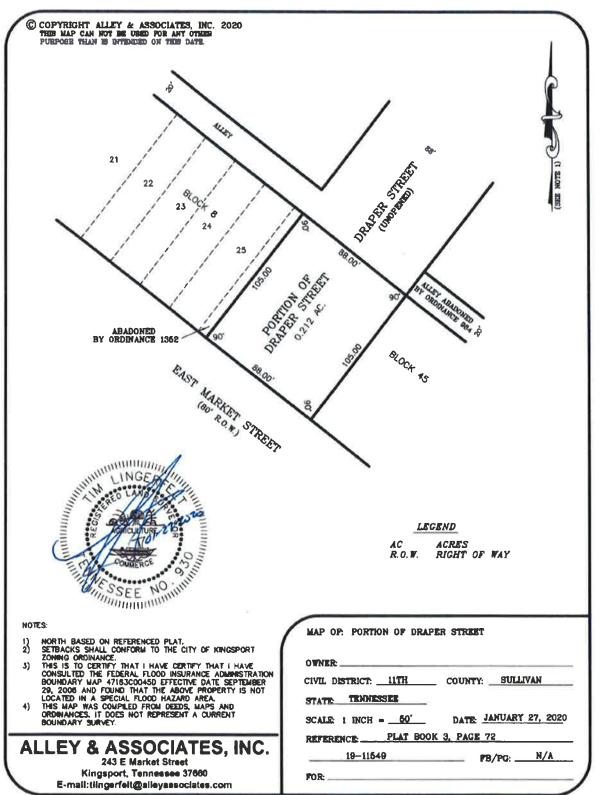

### 02-08 Right-of-Way Vacating Portion of Draper Street – (2020-401-00002)

The Kingsport Planning Commission recommends sending a favorable recommendation to the Kingsport Board of Mayor and Alderman to vacate a portion of right-of-way formerly known as Draper Street. The property is located inside the corporate limits of the City of Kingsport, 11<sup>th</sup> Civil District of Sullivan County. (Harmon)