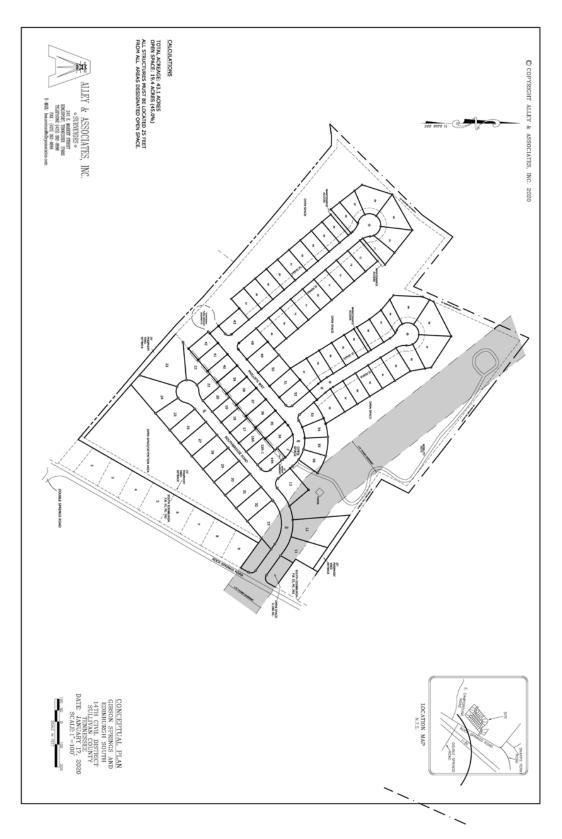

### INTENT

The applicant is requesting amended preliminary development plan approval of the Gibson Springs development located off of Rock Springs Rd.

The proposal adds two new phases to the development in the form of two new dead end cul-de-sacs.

The last phase of the plan consists of Gibson Springs phases 2 & 3. The plan shows the 25' periphery setback as well as the 25' setback from the street and areas designated for open space. Phase 2 will add 4.542 acres and phase 3 will add 3.779 acres of developed property. The overall acreage is 43.1 acres and 45.2% is dedicated to open space.

The submitted phase 2 shows 24 new lots and the submitted phase 3 shows 18 new lots. The overall subdivision will have 84 units for all phases combined.

Staff recommends granting preliminary development plan approval based upon conformance with the PD District Standards.