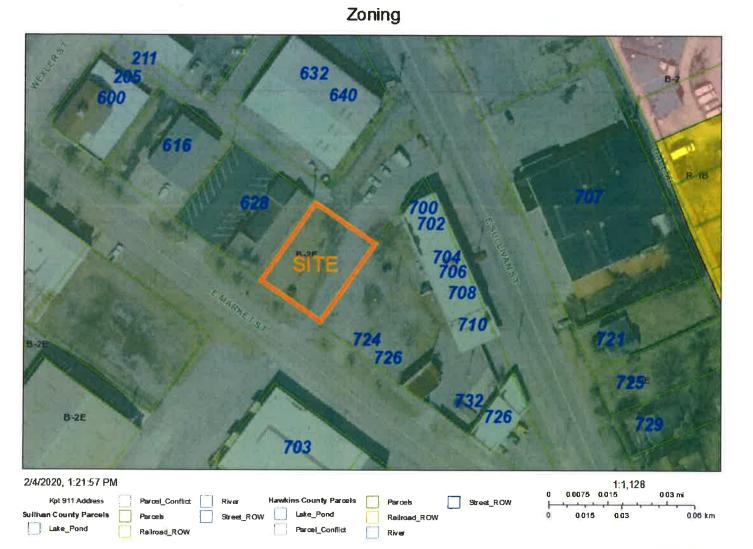

### 02-08 Right-of-Way Vacating Portion of Draper Street – (2020-401-00002)

The Kingsport Planning Commission recommends sending a favorable recommendation to the Kingsport Board of Mayor and Alderman to vacate a portion of right-of-way formerly known as Draper Street. The property is located inside the corporate limits of the City of Kingsport, 11<sup>th</sup> Civil District of Sullivan County. (Harmon)