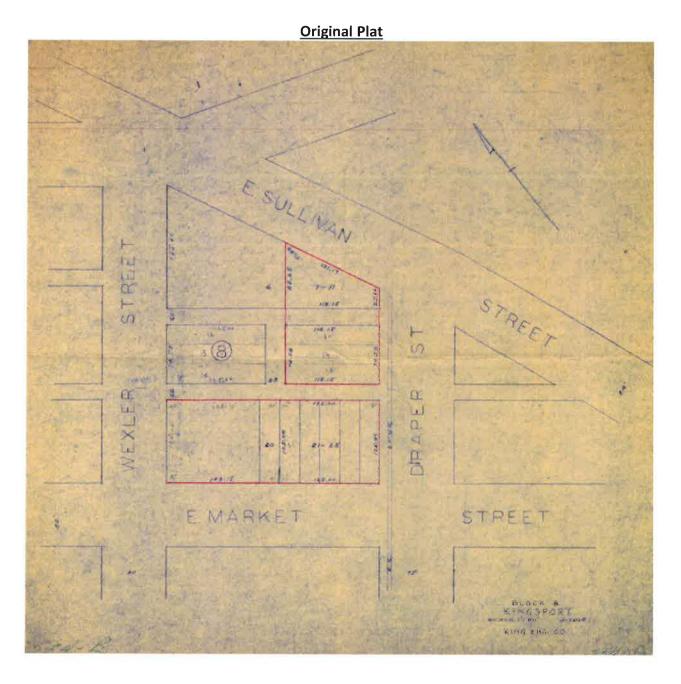

### 02-08 Right-of-Way Vacating Portion of Draper Street – (2020-401-00002)

The Kingsport Planning Commission recommends sending a favorable recommendation to the Kingsport Board of Mayor and Alderman to vacate a portion of right-of-way formerly known as Draper Street. The property is located inside the corporate limits of the City of Kingsport, 11<sup>th</sup> Civil District of Sullivan County. (Harmon)