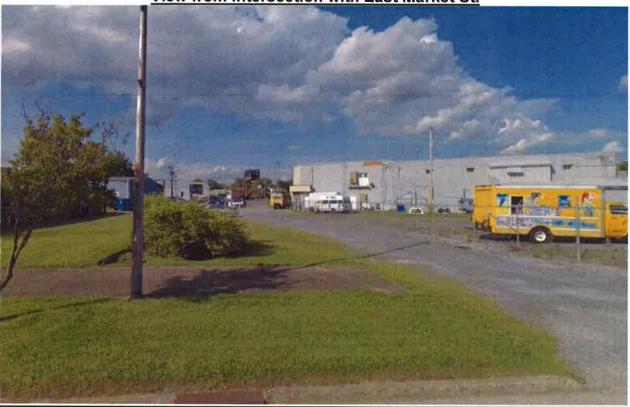

### 02-08 Right-of-Way Vacating Portion of Draper Street – (2020-401-00002)

The Kingsport Planning Commission recommends sending a favorable recommendation to the Kingsport Board of Mayor and Alderman to vacate a portion of right-of-way formerly known as Draper Street. The property is located inside the corporate limits of the City of Kingsport, 11<sup>th</sup> Civil District of Sullivan County. (Harmon)