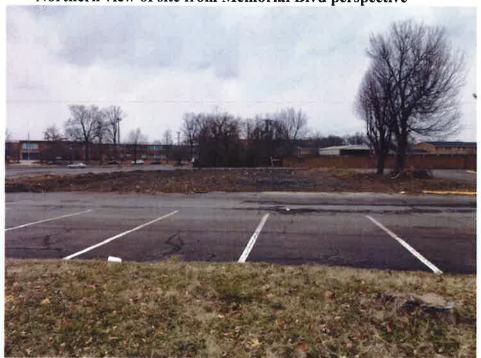

#### PRELIMINARY ZONING DEVELOPMENT PLAN

ZDP Report File Number 20-102-00001

Northern view of site from Memorial Blvd perspective

Eastern view toward Rowe's Pharmacy

Prepared by Kingsport Planning Department for the Kingsport Regional Planning Commission Meeting on February 20, 2020

#### **DESCRIPTION OF PROPERTY FEATURES**

The existing conditions of the site consist of vacant land as a result of the former restaurant structure located on the site being recently razed. The proposed orthodontic office and restaurant uses are appropriately positioned on the parcel in the context of B-4P zoning requirements. Planning staff has facilitated discussion between the property owner and Kingsport City Schools