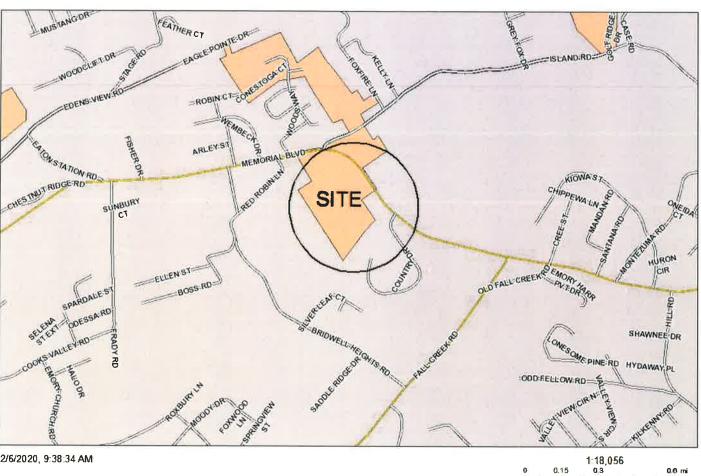

### INTENT

The applicant is requesting amended Preliminary Development Plan approval for the Jefferson Gardens Development located off Memorial Boulevard near the intersection with Island Road. Originally, the development was proposed to be a series of duplexes and would be developed in multiple phases. This original plan was considered by the Planning Commission at their April 19, 2018 meeting. Since that time, the developer has reconfigured his plans to develop the property into 12 apartment buildings. The proposed plan shows an extension of a 33' driveway leading back to access the development and will end in a cul-de-sac. This driveway will have sidewalk on one side of the street. A 25' periphery yard and a 25' setback from all structures/roadways for open space is shown on the plan.

Density in the Planned Development District is correlated to the total area dedicated to open space. At a minimum, 20% of the overall site must be dedicated to open space. For a development of this size, a minimum of 5.3 acres would need to be dedicated to open space. The total area shown on the plan for open space exceeds this amount, with a total of 14.39 acres (54%) being dedicated to open space. This dedication would allow them to have a density of 240 units. The site calls for 192 units to be provided, falling well under the maximum allowable density.