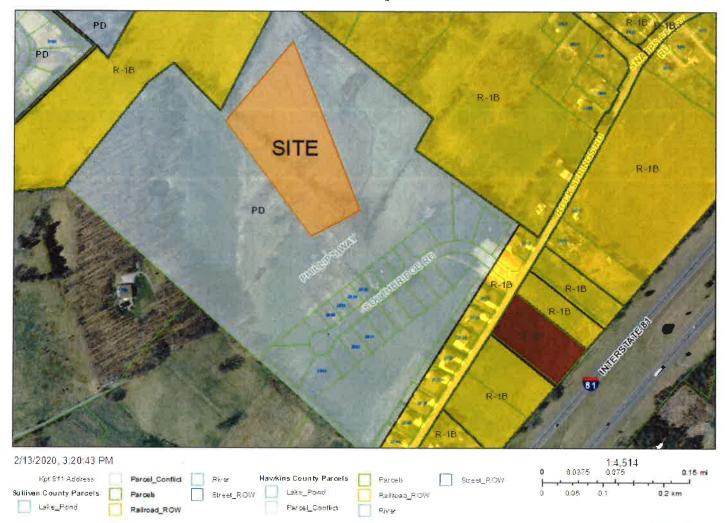

### INTENT

The applicant is requesting amended preliminary development plan approval of the Gibson Springs development located off of Rock Springs Rd.

The proposal adds two new phases to the development in the form of two new dead end cul-de-sacs.

The last phase of the plan consists of Gibson Springs phases 2 & 3. The plan shows the 25' periphery setback as well as the 25' setback from the street and areas designated for open space. Phase 2 will add 4.542 acres and phase 3 will add 3.779 acres of developed property. The overall acreage is 43.1 acres and 45.2% is dedicated to open space.

The submitted phase 2 shows 24 new lots and the submitted phase 3 shows 18 new lots. The overall subdivision will have 84 units for all phases combined.

Staff recommends granting preliminary development plan approval based upon conformance with the PD District Standards.