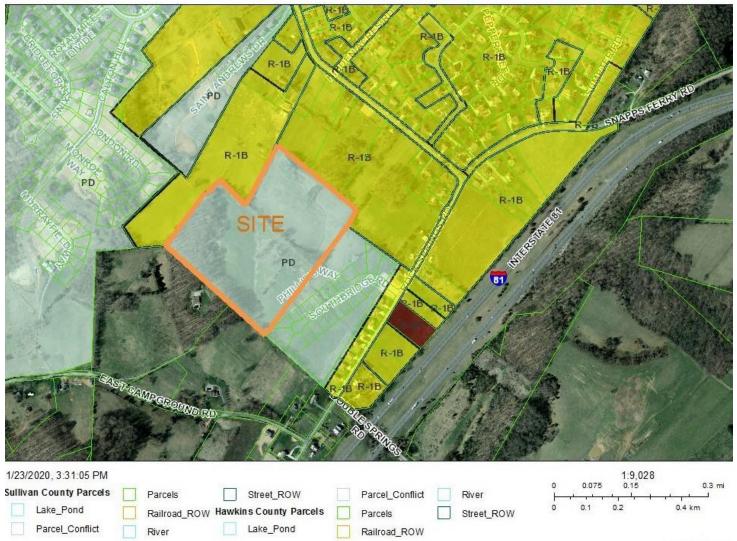

### INTENT

The applicant is requesting amended preliminary development plan approval of the Gibson Springs development located off of Rock Springs Rd.

The proposal adds two new phases to the development in the form of two new dead end cul-de-sacs.

The last phase of the plan consists of Gibson Springs phases 2 & 3. The plan shows the 25' periphery setback as well as the 25' setback from the street and areas designated for open space. Phase 2 will add 4.542 acres and phase 3 will add 3.779 acres of developed property. The overall acreage is 43.1 acres and 45.2% is dedicated to open space.