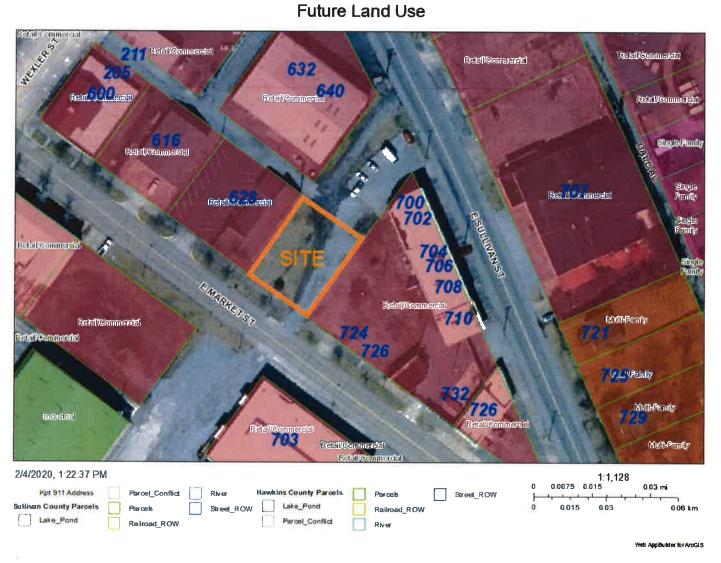

### 02-08 Right-of-Way Vacating Portion of Draper Street – (2020-401-00002)

The Kingsport Planning Commission recommends sending a favorable recommendation to the Kingsport Board of Mayor and Alderman to vacate a portion of right-of-way formerly known as Draper Street. The property is located inside the corporate limits of the City of Kingsport, 11<sup>th</sup> Civil District of Sullivan County. (Harmon)