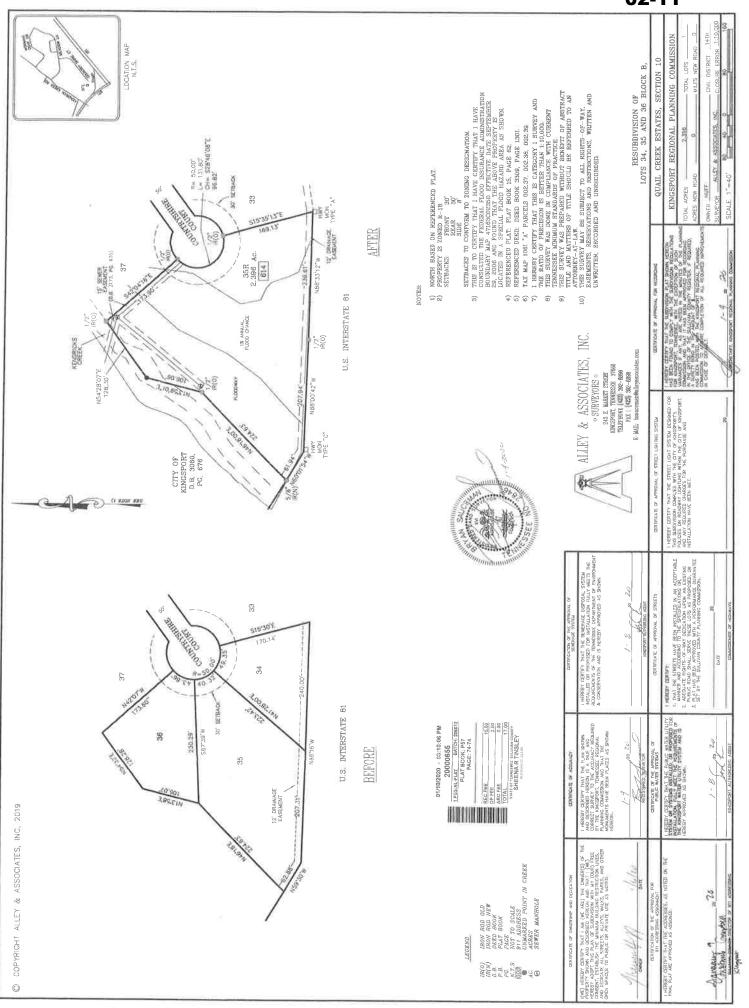

### VIII. OTHER BUSINESS

- 02-09 Receive, a letter to certify the William Jones Property, located off McKinney Drive.
- 02-10 Receive, a letter to certify the Replat of Bridwell & Thomas Subdivision, located off Ellen Street.
- 02-11 Receive, a letter to certify the Resubdivision of 34, 35, & 36 Quail Creek Estates, located off Countryshire Court.
- 02-12 Receive, a letter to certify the 2 lot Division of the Herron Property, located off Rock Springs Road.
- **02-13** Receive, a letter to certify the Resubdivision of Lots 41-43, Addition to Sunnyside, located off Odessa Road.