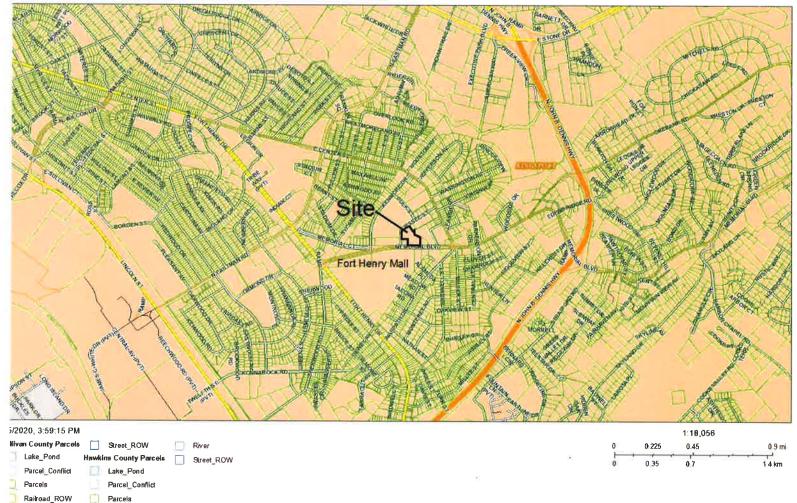

|                                                          | Reason for Denial:                                                                                             |                                                               |
| Deferred:                                                       |                                                          | Reason for<br>Deferral:                                                                                        |                                                               |

## 02-06

ZDP Report File Number 20-102-00001

#### INTENT

**Intent:** To receive Preliminary Zoning Development Plan approval in a B-4P zone for a new restaurant and orthodontic office use.

#### **LOCATION MAP**

#### ArcGIS Web Map



River Sailroad\_ROW

Web AppBuilder for AroBIS

#### **Kingsport Regional Planning Commission**

ZDP Report File Number 20-102-00001

#### CURRENT ZONING MAP

#### ArcGIS Web Map



Web AppBuilder for AroGI

#### **Kingsport Regional Planning Commission**

#### ZDP Report File Number 20-102-00001

## FUTURE LAND USE PLAN MAP (COMMERCIAL USE)



#### ArcGIS Web Map

Web AppBuilder for Arc

#### **Kingsport Regional Planning Commission**

#### ZDP Report File Number 20-102-00001



#### PRELIMINARY ZONING DEVELOPMENT PLAN

ZDP Report File Number 20-102-00001



Northern view of site from Memorial Blvd perspective

Eastern view toward Rowe's Pharmacy



Prepared by Kingsport Planning Department for the Kingsport Regional Planning Commission Meeting on February 20, 2020

**Kingsport Regional