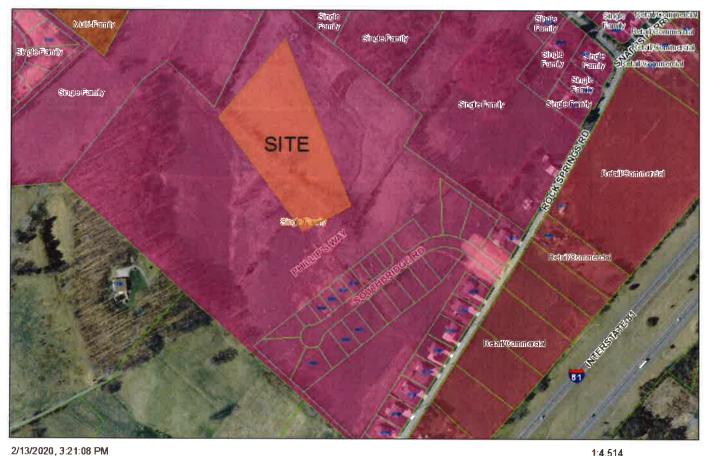

### INTENT

The applicant is requesting amended preliminary development plan approval of the Gibson Springs development located off of Rock Springs Rd.

The proposal adds two new phases to the development in the form of two new dead end cul-de-sacs.

The last phase of the plan consists of Gibson Springs phases 2 & 3. The plan shows the 25' periphery setback as well as the 25' setback from the street and areas designated for open space. Phase 2 will add 4.542 acres and phase 3 will add 3.779 acres of developed property. The overall acreage is 43.1 acres and 45.2% is dedicated to open space.

The submitted phase 2 shows 24 new lots and the submitted phase 3 shows 18 new lots. The overall subdivision will have 84 units for all phases combined.

Staff recommends granting preliminary development plan approval based upon conformance with the PD District Standards.