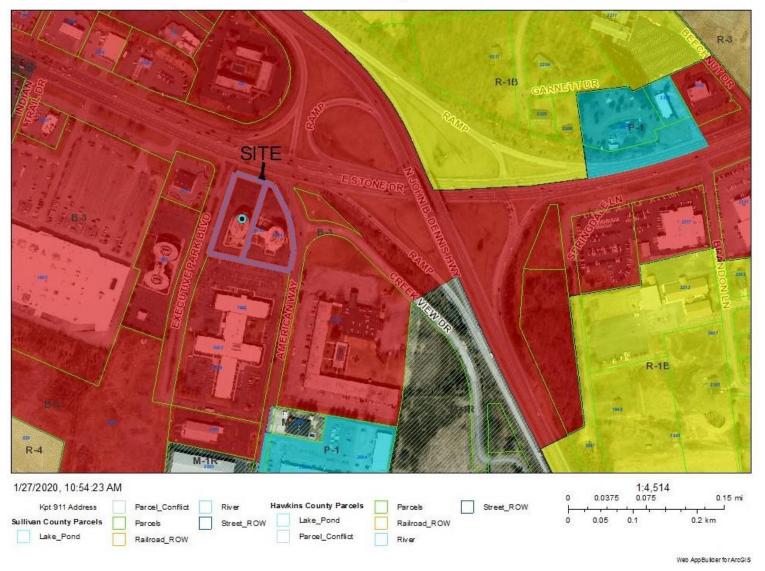

#### Subdivision Report File Number 2020-201-00005

| Property Information               | Resubdivision of Lots 1R &        | 1R1, Block A               |             |  |  |
|------------------------------------|-----------------------------------|----------------------------|-------------|--|--|
| Address                            | 1989, 1995, and 1999 E. S         | tone Dr.                   |             |  |  |
| Tax Map, Group, Parcel             | TM 47-P, Group A, Parcels         | s 5.10 & 5.15              |             |  |  |
| Civil District                     | 11 <sup>th</sup> Civil District   |                            |             |  |  |
| Overlay District                   | N/A                               |                            |             |  |  |
| Land Use Designation               | Jse Designation Retail/Commercial |                            |             |  |  |
| Acres                              | +/- 2.202                         |                            |             |  |  |
| Major or Minor / #lots             | Minor - 2                         | Concept Plan               |             |  |  |
| Two-lot sub                        |                                   | Prelim/Final               | Preliminary |  |  |
| Owner /Applicant Inform            | ation                             | Surveyor Information       |             |  |  |
| Name: Executive Park Re            | alty                              | Name: Alley & Associa      | tes, Inc.   |  |  |
| Address: PO box 2049               |                                   | Address: 243 E. Market St. |             |  |  |
| City: Kingsport                    |                                   | City: Kingsport            |             |  |  |
| State: TN Zip Cod                  | <b>e:</b> 37663                   | State: TN Zip Code: 37660  |             |  |  |
| Email: N/A                         |                                   | Email:                     |             |  |  |
| Phone Number: N/A                  |                                   | Phone Number: 423-3        | 92-8896     |  |  |
|                                    |                                   |                            |             |  |  |
|                                    |                                   |                            |             |  |  |
| Planning Department Recommendation |                                   |                            |             |  |  |

# Zoning

File Number 2020-201-00005