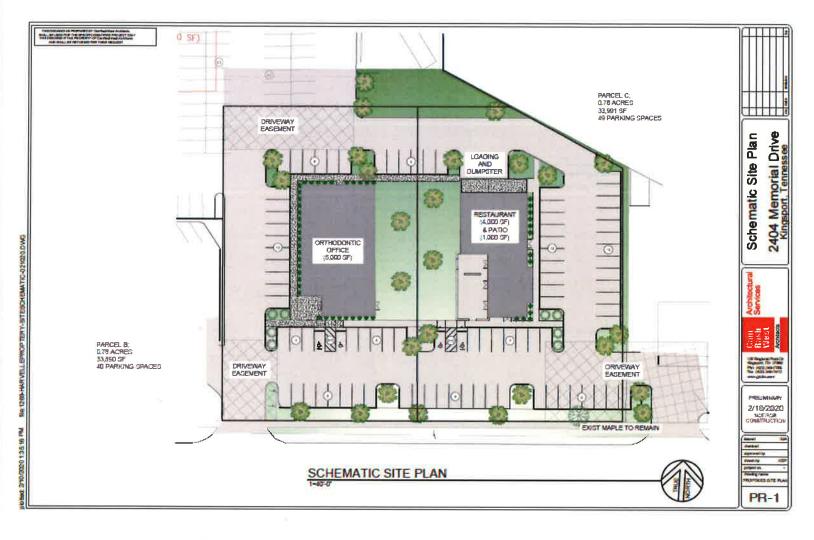

# 2404 Memorial Blvd, Preliminary Zoning Development Plan/B-4P

| Property Information                                            |                                                          |                                                                                                                |                                                               |
|-----------------------------------------------------------------|----------------------------------------------------------|----------------------------------------------------------------------------------------------------------------|---------------------------------------------------------------|
| Address                                                         | 2404 Memorial Blvd                                       |                                                                                                                |                                                               |
| Tax Map, Group, Parcel                                          | 62H, A, Parcel 19.10                                     |                                                                                                                |                                                               |
| Civil District                                                  | 11                                                       |                                                                                                                |                                                               |
| Overlay District                                                | n/a                                                      |                                                                                                                |                                                               |
| Land Use Designation                                            | Retail                                                   |                                                                                                                |                                                               |
| Acres                                                           | +/- 3.6 acres                                            |                                                                                                                |                                                               |
| Existing Use                                                    | Vacant Property                                          | Existing Zoning                                                                                                | B-4P                                                          |
| Proposed Use                                                    | New restaurant and orthodontic office use                | Proposed Zoning                                                                                                | Same                                                          |
| Owner /Applicant Inform                                         | nation                                                   |                                                                                                                |                                                               |
| Name: Appalachian Pren<br>Harville<br>Address: 433 E. Center St | nium Finance, c/o Stephen<br>t.                          |                                                                                                                | iminary Zoning Development Plan<br>e for a new restaurant and |
| City: Kingsport                                                 |                                                          |                                                                                                                |                                                               |
| State: TN                                                       | Zip Code: 37660                                          |                                                                                                                |                                                               |
| Email: harvillesteve@ho                                         | tmail.com                                                |                                                                                                                |                                                               |
| Phone Number: (423) 91                                          | 4-7151                                                   |                                                                                                                |                                                               |
| Planning Department Re                                          | commendation                                             | the second s |                                                               |
| The Kingsport Plannii                                           | ng Division recommends A                                 | PPROVAL for the foll                                                                                           | owing reasons:                                                |
|                                                                 | d preliminary zoning devel<br>one without need for a var |                                                                                                                | the development standards                                     |
| <ul> <li>The future lar</li> </ul>                              | nd use plan supports comr                                | nercial development                                                                                            | for the parcel.                                               |
| Staff Field Notes and                                           | General Comments:                                        |                                                                                                                |                                                               |
| • The portion o Grill.                                          | f this B-4P District is the fo                           | ormer site of Ryan's a                                                                                         | nd the Red Apple Buffet &                                     |
| Planner: Ke                                                     | n Weems                                                  | Date:                                                                                                          | 5 February 2020                                               |
| Planning Commission                                             | Action                                                   | Meeting Date:                                                                                                  | 20 February 2020                                              |
| Approval:                                                       |                                                          |                                                                                                                | 1                                                             |
| Denial:                                                         |                                                          | Reason for Denial:                                                                                             |                                                               |
| Deferred:                                                       |                                                          | Reason for<br>Deferral:                                                                                        |                                                               |

#### PRELIMINARY ZONING DEVELOPMENT PLAN

ZDP Report File Number 20-102-00001

Northern view of site from Memorial Blvd perspective

Eastern view toward Rowe's Pharmacy

Prepared by Kingsport Planning Department for the Kingsport Regional Planning Commission Meeting on February 20, 2020

#### DEVELOPMENT STANDARDS FOR THE B-4P DISTRICT, PRELIMINARY REQUIREMENTS FOR THE DISTRICT AS A WHOLE:

- Driveway access approved by TDOT and the City Traffic Dept
- Under 30% building ground coverage for the district as a whole
- Parking requirements dependent on specific uses in accordance with article VI of the zoning code. The restaurant use contains 49 parking spaces. The orthodontic office use contains 40 parking spaces. The supplied parking is adequate for both uses.
- The proposed landscaping conforms with B-4P standards and has been approved by the City's landscape specialist.