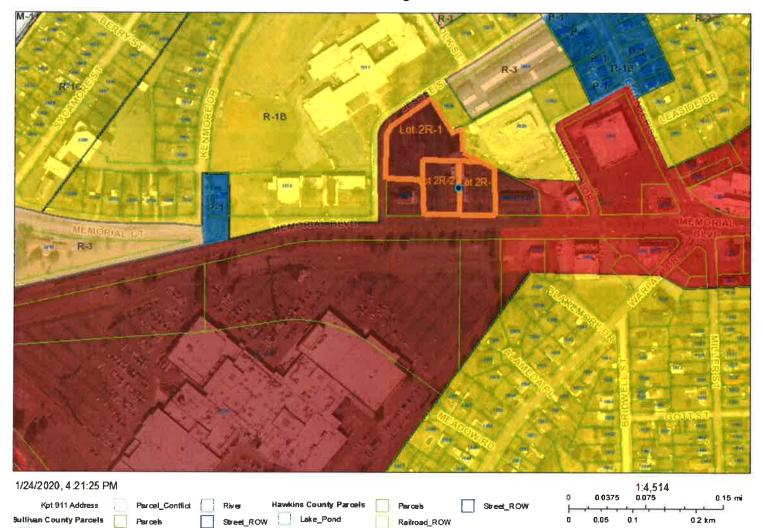

The submitted plat divides the 3.09+/- acre tract into three lots. Lot 2R-1 will be 1.52 acres. Lot 2R-2 will be 0.78 acres, and lot 2R-3 will be 0.79 acres. The B-4P district requires a minimum 25,000 square foot lots with 150' of public street frontage. All lots meet the minimum requirements of the Subdivision Regulations as well as the City Zoning Codes.