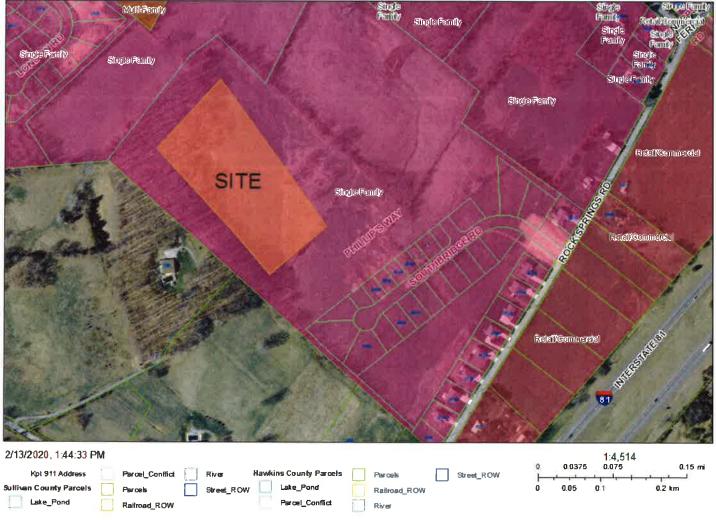

### Subdivision Report File Number 2020-201-00014

| Property Information    | Gibson Springs Pha  | Gibson Springs Phase II Preliminary |                                                  |  |  |  |
|-------------------------|---------------------|-------------------------------------|--------------------------------------------------|--|--|--|
| Address                 | Phillips Way        | Phillips Way                        |                                                  |  |  |  |
| Tax Map, Group, Parcel  | TM 119, part of Pa  | TM 119, part of Parcel 21.00        |                                                  |  |  |  |
| Civil District          | 14th Civil District |                                     |                                                  |  |  |  |
| Overlay District        | N/A                 | N/A                                 |                                                  |  |  |  |
| Land Use Designation    | Residential         |                                     |                                                  |  |  |  |
| Acres                   | 4.452               |                                     |                                                  |  |  |  |
| Major or Minor / #lots  | Major - 24          | or - 24 Concept Plan                |                                                  |  |  |  |
| Two-lot sub             |                     | Prelim/Final                        | Preliminary                                      |  |  |  |
| Owner /Applicant Inform | nation              | Surveyor Inform                     | ation                                            |  |  |  |
| Name: Edinburgh Home    | s, INC.             | Name: Alley & Ass                   | ociates, INC.                                    |  |  |  |
| Address: 1562 Crescent  | Drive               | Address: 243 E. Ma                  | Address: 243 E. Market Street<br>City: Kingsport |  |  |  |
| City: Kingsport         |                     | City: Kingsport                     |                                                  |  |  |  |
| State: TN Zip Cod       | le:37664            | State: TN Zip                       | State: TN Zip Code: 37660                        |  |  |  |
| Email: jrose8@gmail.cor | n                   | Email: BSauceman                    | Email: BSauceman@alleyassociates.com             |  |  |  |
| ,                       | Phone Number: N/A   |                                     | 3-392-8896                                       |  |  |  |

**Staff Field Notes and General Comments:** The applicant is requesting preliminary plat approval for Phase II of the Gibson Springs Subdivision (formerly Edinburgh South) which is located in the 14<sup>th</sup> civil district and more fully described as part of Parcel 21 Tax Map 119 of the Sullivan County Tax Maps.

This is a new phase for this development and requires the construction document submittal at the time of submittal of the preliminary plat. Those documents have been submitted, reviewed, and approved by our Engineering Division. Phase II will consist of a new street extension from Philips Way leading to a cul-de-sac. This will be a 50' right-of-way with a modified street cross section utilizing the grass channels which match the previous phases of this development. No sidewalk is included on this section of street – as the development will have a mobility path that runs adjacent to the entire development which can be seen on the Development Plan. All lots conform to the minimum subdivision and zoning requirements and the plat shows the 25' periphery yard and the 25' setback from public streets.