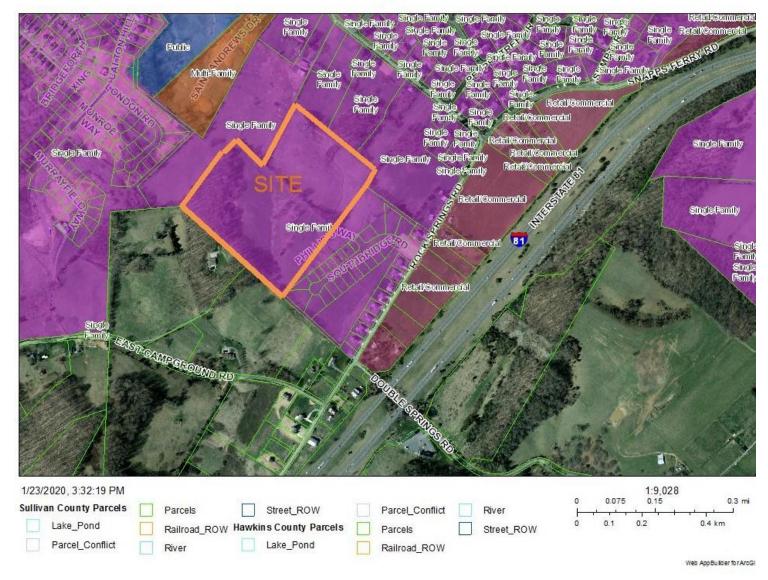

### INTENT

The applicant is requesting amended preliminary development plan approval of the Gibson Springs development located off of Rock Springs Rd.

The proposal adds two new phases to the development in the form of two new dead end cul-de-sacs.

The last phase of the plan consists of Gibson Springs phases 2 & 3. The plan shows the 25' periphery setback as well as the 25' setback from the street and areas designated for open space. Phase 2 will add 4.542 acres and phase 3 will add 3.779 acres of developed property. The overall acreage is 43.1 acres and 45.2% is dedicated to open space.