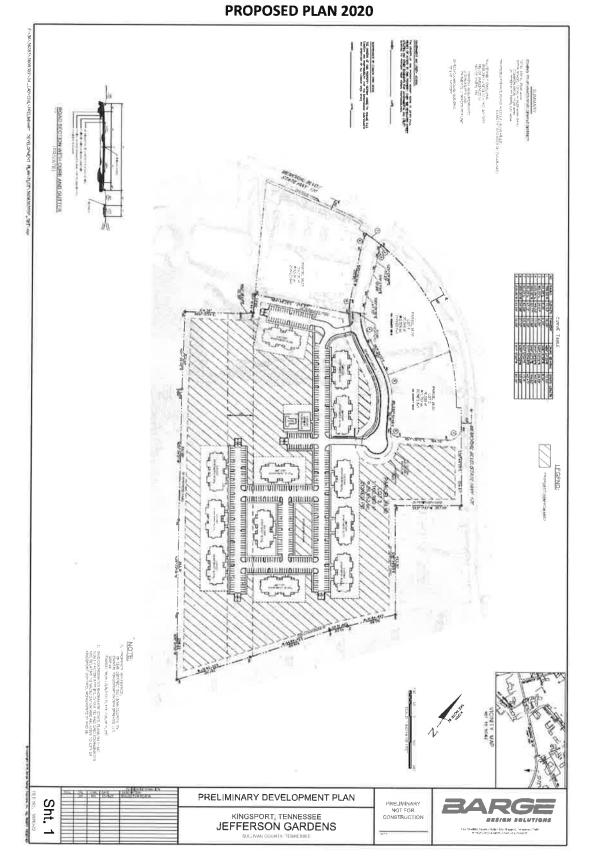

### INTENT

The applicant is requesting amended Preliminary Development Plan approval for the Jefferson Gardens Development located off Memorial Boulevard near the intersection with Island Road. Originally, the development was proposed to be a series of duplexes and would be developed in multiple phases. This original plan was considered by the Planning Commission at their April 19, 2018 meeting. Since that time, the developer has reconfigured his plans to develop the property into 12 apartment buildings. The proposed plan shows an extension of a 33' driveway leading back to access the development and will end in a cul-de-sac. This driveway will have sidewalk on one side of the street. A 25' periphery yard and a 25' setback from all structures/roadways for open space is shown on the plan.

Density in the Planned Development District is correlated to the total area dedicated to open space. At a minimum, 20% of the overall site must be dedicated to open space. For a development of this size, a minimum of 5.3 acres would need to be dedicated to open space. The total area shown on the plan for open space exceeds this amount, with a total of 14.39 acres (54%) being dedicated to open space. This dedication would allow them to have a density of 240 units. The site calls for 192 units to be provided, falling well under the maximum allowable density.

Staff recommends approval of the amended Jefferson Gardens Preliminary Development Plan based upon conformance to the PD District Design Standards.